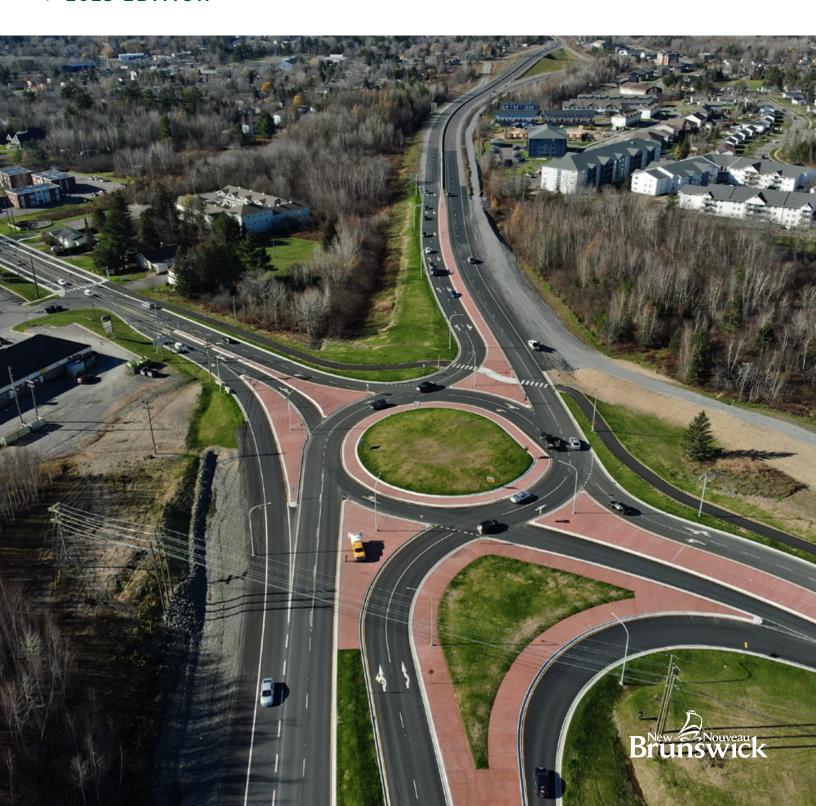

In October, Fredericton's new Brookside Roundabout opened to traffic, a project made possible with the help of funding under our capital highway program.

While many communities celebrated the success of recently completed projects, "The Road Ahead - 2023" also details next steps for the renewal and replacement of many key assets, including some that are underway as part of multi-year construction plans.