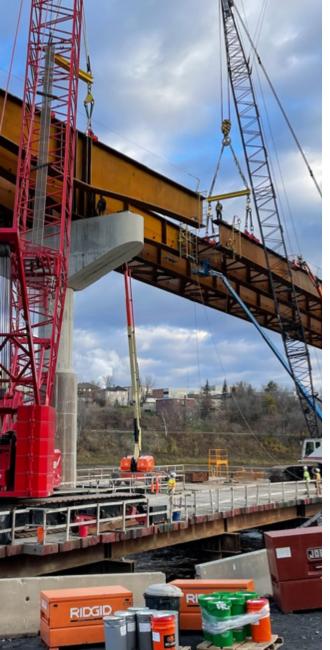

#### **BRIDGES**

| ID        | DESCRIPTION                                                             | STATUS   | COMMENT                           |
|-----------|-------------------------------------------------------------------------|----------|-----------------------------------|
| E320      | Edmundston-Madawaska Bridge (International)                             | Ongoing  | Multi-Year<br>Project             |
| E475      | Eel River #7, Route 275                                                 | Complete |                                   |
| T077      | Tardie Brook, Route 275                                                 | Complete |                                   |
| L100      | Lameque Shippagan, Route 113                                            | Deferred | Supply chain issues               |
| Y100      | Yankee Brook #1, Route 490                                              | Deferred | Property<br>acquisition<br>delays |
| K480      | Kouchibouguac River #1 (Closed Lane) (Robichaud), Route 133             | Ongoing  | Multi-Year<br>Project             |
| N815/H505 | Shaw Road                                                               | Deferred | Scope change                      |
| A390      | Anagance River, Anagance Ridge Road                                     | Complete |                                   |
| H290      | Harbour Bridge, Route 1 Phase 1- Carryover                              | Ongoing  | Multi-Year<br>Project             |
| H290      | Harbour Bridge, Route 1 Phase 2 (Multi-Year 2)                          | Ongoing  | Multi-Year<br>Project             |
| N105      | Nashwaak River #2 (Marysville), Bridge Street                           | Ongoing  | Multi-Year<br>Project             |
| N110      | Nashwaak River #3 (Penniac), River Road                                 | Ongoing  | Multi-Year<br>Project             |
| S703      | Springhill Brook, Route 102                                             | Deferred | Property<br>acquisition<br>delays |
| A495      | Channel Bridge (Mactaquac), Mactaquac Road                              | Ongoing  | Multi-Year<br>Project             |
| C388      | Clarks Mill Pond (Closed Lane) (East Branch Nackawic, Route 104         | Ongoing  | Multi-Year<br>Project             |
| F470      | Florenceville Bridge (Rte. 130), Route 100 Phase 3- Carryover           | Complete |                                   |
| F470      | Florenceville Bridge (Rte. 130), Route 100 Phase 4 – (Multi-Tear 2)     | Ongoing  | Multi-Year<br>Project             |
| R215      | Reversing Falls, Route 100                                              | Deferred | Property<br>acquisition<br>delays |
| N665      | Anderson Bridge, Route 8 Foundations & Steel Superstructure (Carryover) | Complete |                                   |
| N665      | Anderson Bridge, Route 8 Deck & Approaches (Multi-Year, 3 Year)         | Deferred | Tendering<br>delays               |