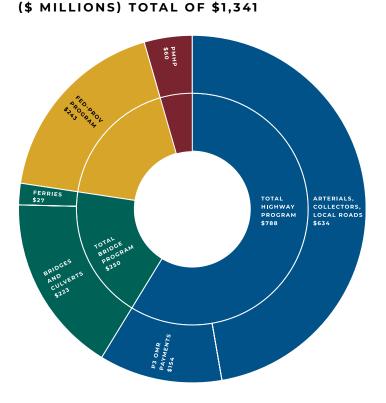

### DTI's Transportation 3-Year Capital Budget

2023-2025

As shown in Figure 1, approximately \$1.3 Billion is planned to be invested over the next three years in transportation projects. This budget breakdown is subject to change annually, depending on yearly budget approvals.

FIGURE 1:
3-YEAR CAPITAL INVESTMENT PLAN

Total Federal/Provinical

Program \$243

Total Highways Program \$788 Total Bridge Progam \$250 In Figure 1, the Bridge Program provides funding for the construction of Bridges, Ferries and Ferry Landings. The Highway Program provides funding for the construction and upgrading of Provincial Highways. The Federal-Provincial Program provides funding for cost-sharing agreements between New Brunswick and the Federal Government for the construction and upgrading of Highways and Bridges. The Provincial-Municipal Highway Partnership (PMHP) is a program between DTI and municipalities, which was formally known as Municipal Designated Highway Program (MDH). The PMHP provides funding to support rehabilitation and repairs to Provincially Designated Highways within municipalities.