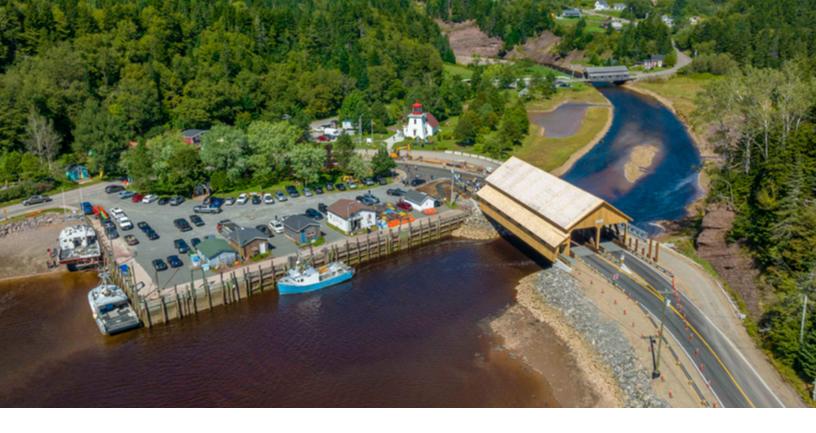

We have made significant progress on many new and ongoing Capital infrastructure projects since the release of our initial 3-Year Capital Investment Plan in 2022.

In St. Martins, the new Vaughan Creek Covered Bridge was completed in September, becoming the only two lane covered bridge in New Brunswick.

| C244        | Centennial Bridge, Route 8 & 11 Phase 4 - Substructure Rehabilitation (Carryover)                  | Ongoing  | Multi-Year<br>Project |
|-------------|----------------------------------------------------------------------------------------------------|----------|-----------------------|
| C244        | Centennial Bridge, Route 8 & 11 Phase 5 - Substructure Rehabilitation (Carryover)                  | Ongoing  | Multi-Year<br>Project |
| C244        | Centennial Bridge, Route 8 & 11 Phase 6 - Utility Ducts                                            | Ongoing  | Multi-Year<br>Project |
| C244        | Centennial Bridge, Route 8 & 11 Phase 7 - Deck (South Approach to Pier 7) (Multi-<br>Year, 2 Year) | Ongoing  | Multi-Year<br>Project |
| N070        | Nash Creek No. 1, Route 134                                                                        | Ongoing  | Multi-Year<br>Project |
| P377        | Petitocodiac Bridge, Route 114, Channel Construction & Roadway Connections (Carryover)             | Ongoing  | Multi-Year<br>Project |
| C580 & C581 | Coles Island, Route 10 (North & South Structures)                                                  | Ongoing  | Multi-Year<br>Project |
| B270        | Beaver Brook #1, Route 114                                                                         | Ongoing  | Multi-Year<br>Project |
| K200        | Kennebecasis #24, Route 114 (Multi-Year 2)                                                         | Ongoing  | Multi-Year<br>Project |
| P675        | Pollett River #10, Route 114 (Multi-Year 2)                                                        | Ongoing  | Multi-Year<br>Project |
| P700        | Porcupine Brook, Route 645 (Multi-Year 2)                                                          | Ongoing  | Multi-Year<br>Project |
| S081        | Salmon River #1, Route 10 (Multi-Year 3)                                                           | Ongoing  | Multi-Year<br>Project |
| N780        | Odellach River #1, Route 109 (Carryover)                                                           | Complete |                       |
| C468        | Clinch Brook #3, Route 645                                                                         | Complete |                       |
| V300        | Vaughan Creek Covered Bridge Irish River #1, Big Salmon River Road (Carryover)                     | Complete |                       |
|             | 1                                                                                                  | 1        |                       |