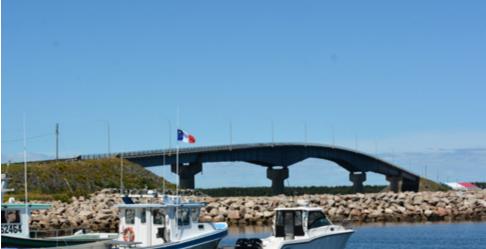

We have made significant progress on many new and ongoing Capital infrastructure projects since the release of our initial 3-Year Capital Investment Plan in 2022.

In St. Martins, the new Vaughan Creek Covered Bridge was completed in September, becoming the only two lane covered bridge in New Brunswick.