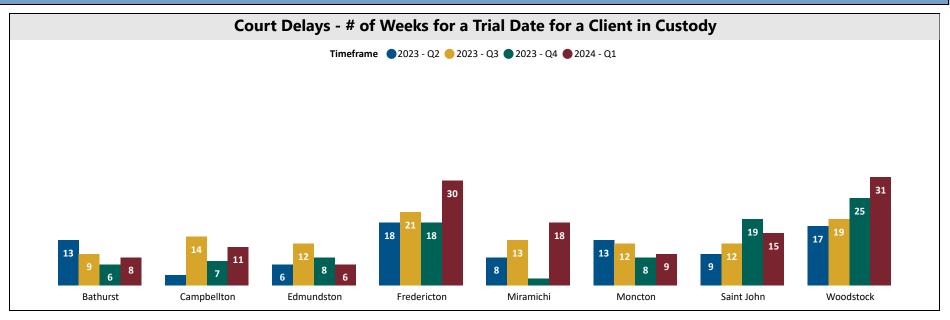

# New Brunswick Provincial Courts Dashboard

Court Delays at the end of the 1st Quarter 2024

| <b>Prov. Court Courtroom Allocations</b> |                      |                     |  |  |  |  |  |  |  |
|------------------------------------------|----------------------|---------------------|--|--|--|--|--|--|--|
| Courthouse                               | Active<br>Courtrooms | Total<br>Courtrooms |  |  |  |  |  |  |  |
| Bathurst                                 | 2.00                 | 2.00                |  |  |  |  |  |  |  |
| Campbellton                              | 1.00                 | 2.00                |  |  |  |  |  |  |  |
| Edmundston                               | 1.25                 | 2.00                |  |  |  |  |  |  |  |
| Fredericton                              | 3.00                 | 3.00                |  |  |  |  |  |  |  |
| Miramichi                                | 2.00                 | 2.00                |  |  |  |  |  |  |  |
| Moncton                                  | 6.00                 | 8.00                |  |  |  |  |  |  |  |
| Saint John                               | 4.00                 | 7.00                |  |  |  |  |  |  |  |
| Woodstock                                | 1.00                 | 1.00                |  |  |  |  |  |  |  |
|                                          |                      |                     |  |  |  |  |  |  |  |
|                                          |                      |                     |  |  |  |  |  |  |  |