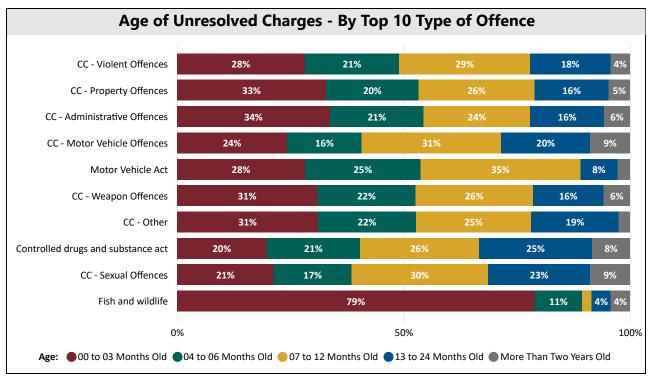

### Age of Unresolved Charges at the end of the 1st Quarter of 2024

Report Refresh Date: 23/04/2024