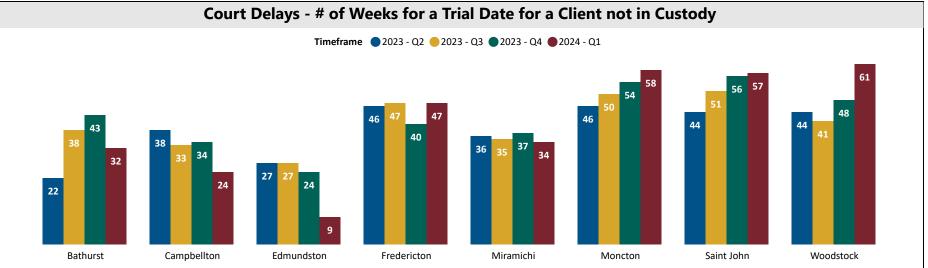

# New Brunswick Provincial Courts Dashboard

Court Delays at the end of the 1st Quarter 2024

| <b>Prov. Court Courtroom Allocations</b> |                      |                     |  |  |  |  |  |  |  |
|------------------------------------------|----------------------|---------------------|--|--|--|--|--|--|--|
| Courthouse                               | Active<br>Courtrooms | Total<br>Courtrooms |  |  |  |  |  |  |  |
| Bathurst                                 | 2.00                 | 2.00                |  |  |  |  |  |  |  |
| Campbellton                              | 1.00                 | 2.00                |  |  |  |  |  |  |  |
| Edmundston                               | 1.25                 | 2.00                |  |  |  |  |  |  |  |
| Fredericton                              | 3.00                 | 3.00                |  |  |  |  |  |  |  |
| Miramichi                                | 2.00                 | 2.00                |  |  |  |  |  |  |  |
| Moncton                                  | 6.00                 | 8.00                |  |  |  |  |  |  |  |
| Saint John                               | 4.00                 | 7.00                |  |  |  |  |  |  |  |
| Woodstock                                | 1.00                 | 1.00                |  |  |  |  |  |  |  |
|                                          |                      |                     |  |  |  |  |  |  |  |
|                                          |                      |                     |  |  |  |  |  |  |  |