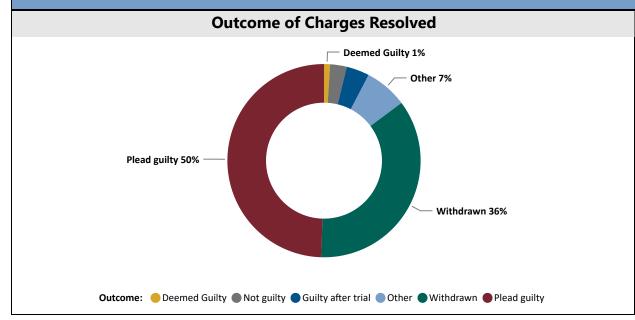

#### Outcome of Charges Resolved during the 1st Quarter of 2024

Report Refresh Date: 23/04/2024 Page 3 of 5