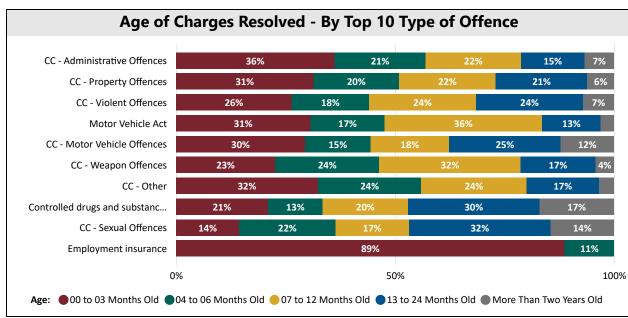

#### Age of Charges Resolved during the 1st Quarter of 2024

Report Refresh Date: 23/04/2024