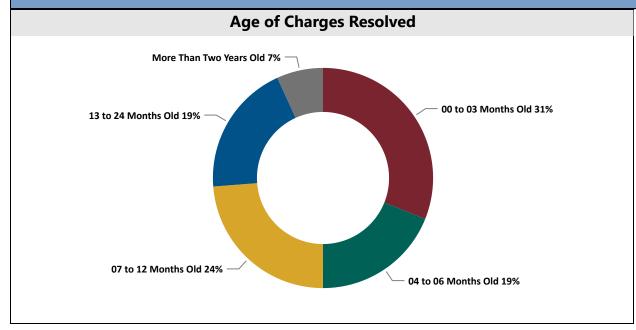

#### Age of Charges Resolved during the 1st Quarter of 2024

Report Refresh Date: 23/04/2024