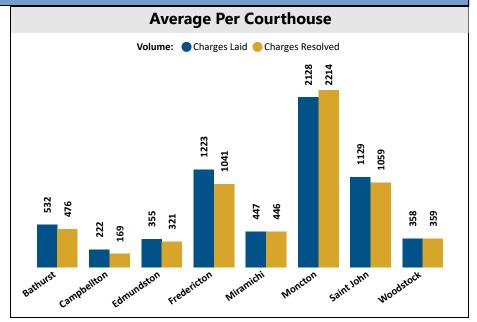

## **Provincial Court - Quarterly Charge Trend Activity**

20.25

|                      |          |             | # of Cha   | rges Laid   | per Quart | ter     |            |           |       |
|----------------------|----------|-------------|------------|-------------|-----------|---------|------------|-----------|-------|
| Timeframe <b>▼</b>   | Bathurst | Campbellton | Edmundston | Fredericton | Miramichi | Moncton | Saint John | Woodstock | Total |
| 2024 - Q1            | 571      | 299         | 389        | 1,370       | 389       | 1,981   | 1,256      | 372       | 6,627 |
| 2023 - Q4            | 570      | 238         | 399        | 1,328       | 362       | 2,277   | 979        | 405       | 6,558 |
| 2023 - Q3            | 484      | 239         | 489        | 1,367       | 431       | 2,314   | 1,151      | 384       | 6,859 |
| 2023 - Q2            | 593      | 195         | 335        | 1,086       | 485       | 2,105   | 1,121      | 341       | 6,261 |
| 2023 - Q1            | 545      | 216         | 345        | 1,126       | 519       | 2,116   | 1,090      | 444       | 6,401 |
| 2022 - Q4            | 501      | 183         | 346        | 1,172       | 460       | 2,062   | 1,080      | 253       | 6,057 |
| 2022 - Q3            | 530      | 226         | 230        | 1,204       | 467       | 2,185   | 1,275      | 340       | 6,457 |
| 2022 - Q2            | 462      | 185         | 307        | 1,132       | 467       | 1,991   | 1,080      | 328       | 5,952 |
| Quarterly Average    | 532      | 222         | 355        | 1,223       | 447       | 2,128   | 1,129      | 358       | 6,394 |
| Total Courtrooms     | 2        | 2           | 2          | 3           | 2         | 8       | 7          | 1         | 27.0  |
| # Active Courtrooms  | 2        | 1           | 1.25       | 3           | 2         | 6       | 4          | 1         | 20.25 |
| Per Active Courtroom | 266      | 222         | 284        | 407         | 223       | 354     | 282        | 358       | 300   |
|                      |          |             | # of Charg | es Resolve  | d per Qu  | arter   |            | "         |       |
| Timeframe <b>▼</b>   | Bathurst | Campbellton | Edmundston | Fredericton | Miramichi | Moncton | Saint John | Woodstock | Total |
| 2024 - Q1            | 608      | 192         | 505        | 1,206       | 406       | 2,494   | 1,076      | 385       | 6,872 |
| 2023 - Q4            | 599      | 163         | 285        | 1,007       | 312       | 2,332   | 934        | 331       | 5,963 |
| 2023 - Q3            | 407      | 155         | 289        | 1,029       | 410       | 2,239   | 1,000      | 287       | 5,816 |
| 2023 - Q2            | 414      | 207         | 260        | 1,074       | 387       | 2,404   | 1,138      | 444       | 6,328 |
| 2023 - Q1            | 453      | 229         | 315        | 988         | 459       | 2,176   | 1,216      | 353       | 6,189 |
| 2022 - Q4            | 433      | 142         | 285        | 1,157       | 562       | 1,946   | 1,060      | 347       | 5,932 |
| 2022 - Q3            | 416      | 139         | 274        | 866         | 500       | 1,918   | 1,022      | 388       | 5,523 |
| 2022 - Q2            | 483      | 132         | 361        | 1,002       | 536       | 2,210   | 1,026      | 344       | 6,094 |
| Quarterly Average    | 476      | 169         | 321        | 1,041       | 446       | 2,214   | 1,059      | 359       | 6,085 |
|                      |          | 1           |            |             |           |         |            | 1         |       |