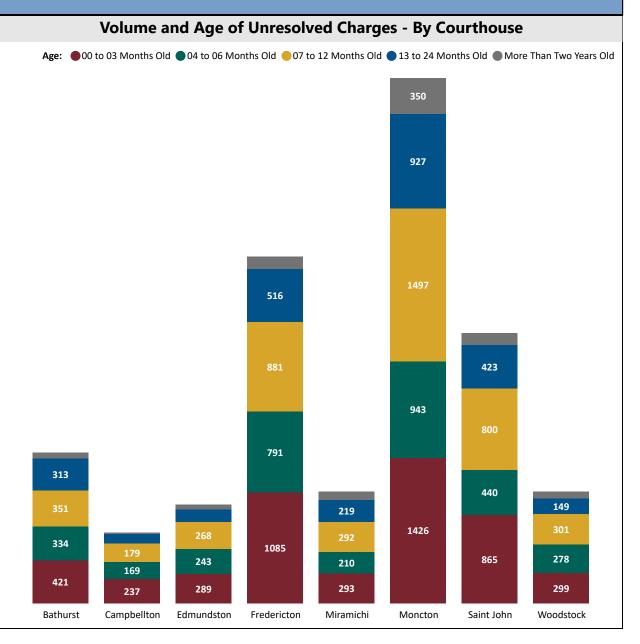

### Age of Unresolved Charges at the end of the 1st Quarter of 2024

Report Refresh Date: 23/04/2024