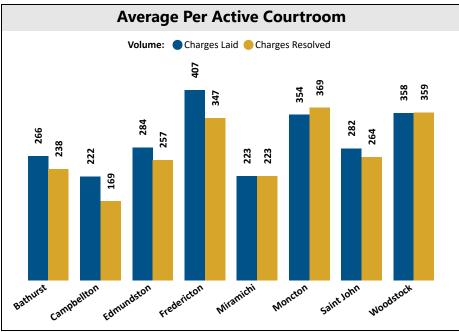

## **Provincial Court - Quarterly Charge Trend Activity**

20.25

|                      |          |             | # of Cha   | rges Laid   | per Quart | ter     |            |           |       |
|----------------------|----------|-------------|------------|-------------|-----------|---------|------------|-----------|-------|
| Timeframe <b>▼</b>   | Bathurst | Campbellton | Edmundston | Fredericton | Miramichi | Moncton | Saint John | Woodstock | Total |
| 2024 - Q1            | 571      | 299         | 389        | 1,370       | 389       | 1,981   | 1,256      | 372       | 6,627 |
| 2023 - Q4            | 570      | 238         | 399        | 1,328       | 362       | 2,277   | 979        | 405       | 6,558 |
| 2023 - Q3            | 484      | 239         | 489        | 1,367       | 431       | 2,314   | 1,151      | 384       | 6,859 |
| 2023 - Q2            | 593      | 195         | 335        | 1,086       | 485       | 2,105   | 1,121      | 341       | 6,261 |
| 2023 - Q1            | 545      | 216         | 345        | 1,126       | 519       | 2,116   | 1,090      | 444       | 6,401 |
| 2022 - Q4            | 501      | 183         | 346        | 1,172       | 460       | 2,062   | 1,080      | 253       | 6,057 |
| 2022 - Q3            | 530      | 226         | 230        | 1,204       | 467       | 2,185   | 1,275      | 340       | 6,457 |
| 2022 - Q2            | 462      | 185         | 307        | 1,132       | 467       | 1,991   | 1,080      | 328       | 5,952 |
| Quarterly Average    | 532      | 222         | 355        | 1,223       | 447       | 2,128   | 1,129      | 358       | 6,394 |
| Total Courtrooms     | 2        | 2           | 2          | 3           | 2         | 8       | 7          | 1         | 27.0  |
| # Active Courtrooms  | 2        | 1           | 1.25       | 3           | 2         | 6       | 4          | 1         | 20.25 |
| Per Active Courtroom | 266      | 222         | 284        | 407         | 223       | 354     | 282        | 358       | 300   |
|                      |          |             | # of Charg | es Resolve  | d per Qu  | arter   |            | "         |       |
| Timeframe <b>▼</b>   | Bathurst | Campbellton | Edmundston | Fredericton | Miramichi | Moncton | Saint John | Woodstock | Total |
| 2024 - Q1            | 608      | 192         | 505        | 1,206       | 406       | 2,494   | 1,076      | 385       | 6,872 |
| 2023 - Q4            | 599      | 163         | 285        | 1,007       | 312       | 2,332   | 934        | 331       | 5,963 |
| 2023 - Q3            | 407      | 155         | 289        | 1,029       | 410       | 2,239   | 1,000      | 287       | 5,816 |
| 2023 - Q2            | 414      | 207         | 260        | 1,074       | 387       | 2,404   | 1,138      | 444       | 6,328 |
| 2023 - Q1            | 453      | 229         | 315        | 988         | 459       | 2,176   | 1,216      | 353       | 6,189 |
| 2022 - Q4            | 433      | 142         | 285        | 1,157       | 562       | 1,946   | 1,060      | 347       | 5,932 |
| 2022 - Q3            | 416      | 139         | 274        | 866         | 500       | 1,918   | 1,022      | 388       | 5,523 |
| 2022 - Q2            | 483      | 132         | 361        | 1,002       | 536       | 2,210   | 1,026      | 344       | 6,094 |
| Quarterly Average    | 476      | 169         | 321        | 1,041       | 446       | 2,214   | 1,059      | 359       | 6,085 |
|                      |          | 1           |            |             |           |         |            | 1         |       |

1.25

# Active Courtrooms

**Per Active Courtroom** 