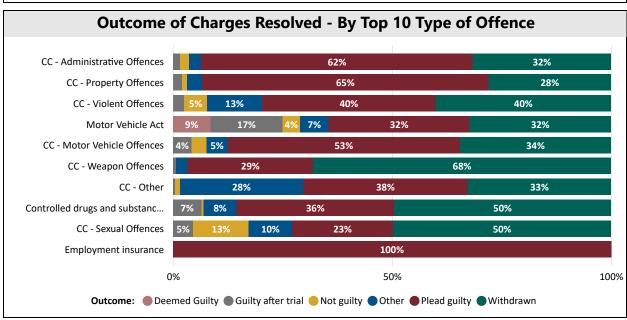

#### Outcome of Charges Resolved during the 1st Quarter of 2024

Report Refresh Date: 23/04/2024 Page 3 of 5