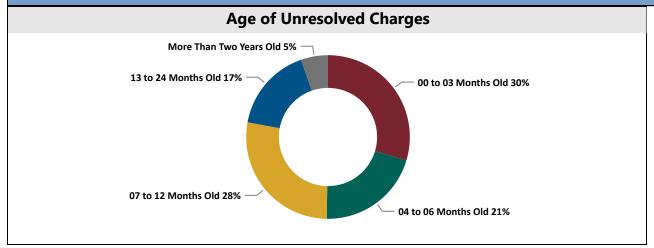

### Age of Unresolved Charges at the end of the 1st Quarter of 2024

Report Refresh Date: 23/04/2024