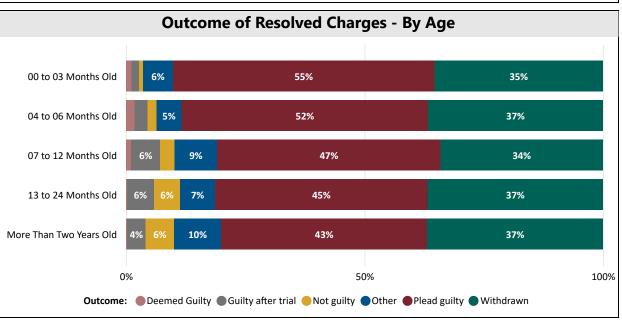

#### Age of Charges Resolved during the 1st Quarter of 2024

Report Refresh Date: 23/04/2024