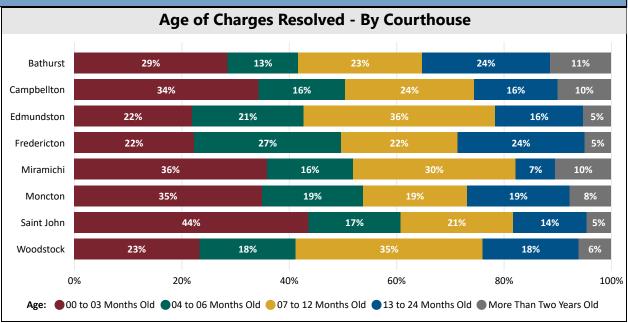

#### Age of Charges Resolved during the 1st Quarter of 2024

Report Refresh Date: 23/04/2024