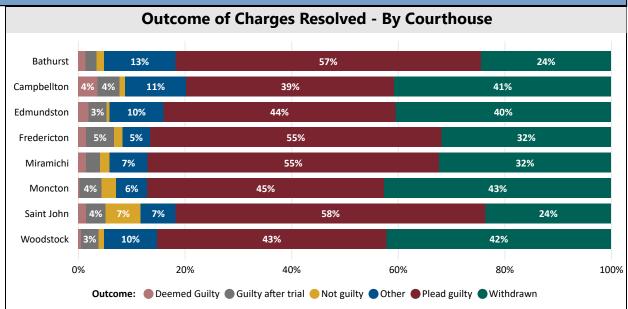

#### Outcome of Charges Resolved during the 1st Quarter of 2024

Report Refresh Date: 23/04/2024 Page 3 of 5