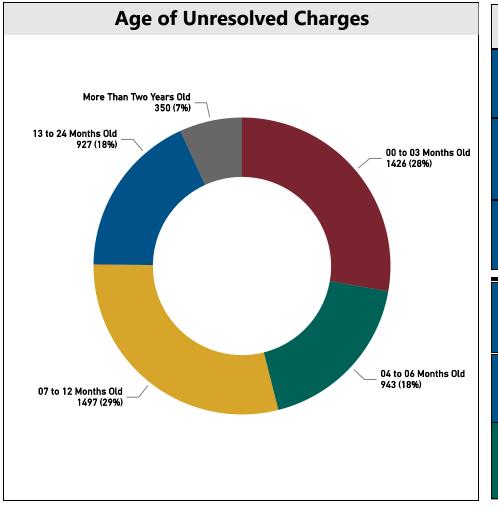

|                                    |                           |                          |                      |                                   |  |  |  |
|                                       |                                    |                           |                          |                      |                                   |  |  |  |
|                                       |                                    |                           |                          |                      |                                   |  |  |  |
|                                       | CC -<br>Administrative<br>Offences | CC - Property<br>Offences | CC - Violent<br>Offences | Motor Vehicle<br>Act | CC - Motor<br>Vehicle<br>Offences |  |  |  |













| Quarter's Case Load Performance |      |  |  |  |  |
|---------------------------------|------|--|--|--|--|
| Starting Balance                | 5656 |  |  |  |  |
| + Charges Laid                  | 1981 |  |  |  |  |
| - Charges Resolved              | 2494 |  |  |  |  |
| = Ending Balance                | 5143 |  |  |  |  |
| Difference                      | -513 |  |  |  |  |
| Decreasing Backlog of Charges   |      |  |  |  |  |

Updated to: 23/04/2024 Page 1 de 1