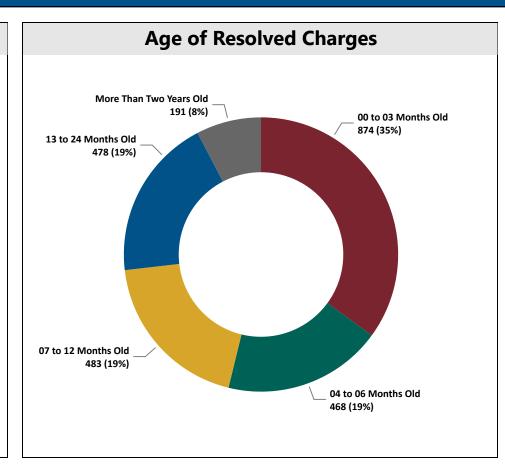

|                                    |                           |                          |                      |                                   |  |  |  |
|                                       |                                    |                           |                          |                      |                                   |  |  |  |
|                                       |                                    |                           |                          |                      |                                   |  |  |  |
|                                       | CC -<br>Administrative<br>Offences | CC - Property<br>Offences | CC - Violent<br>Offences | Motor Vehicle<br>Act | CC - Motor<br>Vehicle<br>Offences |  |  |  |













| Quarter's Case Load Performance |      |  |  |  |  |
|---------------------------------|------|--|--|--|--|
| Starting Balance                | 5656 |  |  |  |  |
| + Charges Laid                  | 1981 |  |  |  |  |
| - Charges Resolved              | 2494 |  |  |  |  |
| = Ending Balance                | 5143 |  |  |  |  |
| Difference                      | -513 |  |  |  |  |
| Decreasing Backlog of Charges   |      |  |  |  |  |

Updated to: 23/04/2024 Page 1 de 1