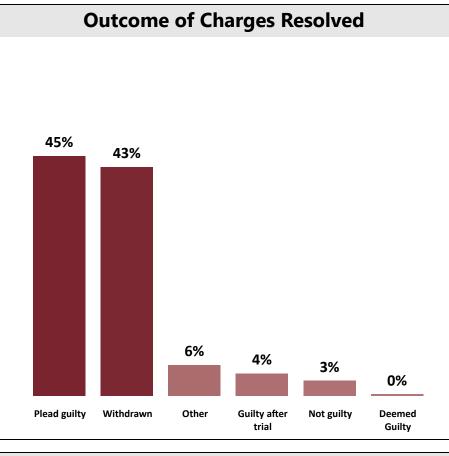

|                                    |                           |                          |                      |                                   |  |  |  |
|                                       |                                    |                           |                          |                      |                                   |  |  |  |
|                                       |                                    |                           |                          |                      |                                   |  |  |  |
|                                       | CC -<br>Administrative<br>Offences | CC - Property<br>Offences | CC - Violent<br>Offences | Motor Vehicle<br>Act | CC - Motor<br>Vehicle<br>Offences |  |  |  |













| Quarter's Case Load Performance |      |  |  |  |  |
|---------------------------------|------|--|--|--|--|
| Starting Balance                | 5656 |  |  |  |  |
| + Charges Laid                  | 1981 |  |  |  |  |
| - Charges Resolved              | 2494 |  |  |  |  |
| = Ending Balance                | 5143 |  |  |  |  |
| Difference                      | -513 |  |  |  |  |
| Decreasing Backlog of Charges   |      |  |  |  |  |

Updated to: 23/04/2024 Page 1 de 1