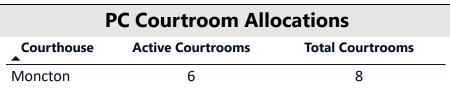

|                                    |                           |                          |                      |                                   |  |  |  |
|                                       |                                    |                           |                          |                      |                                   |  |  |  |
|                                       |                                    |                           |                          |                      |                                   |  |  |  |
|                                       | CC -<br>Administrative<br>Offences | CC - Property<br>Offences | CC - Violent<br>Offences | Motor Vehicle<br>Act | CC - Motor<br>Vehicle<br>Offences |  |  |  |













| Quarter's Case Load Performance |      |  |  |  |  |
|---------------------------------|------|--|--|--|--|
| Starting Balance                | 5656 |  |  |  |  |
| + Charges Laid                  | 1981 |  |  |  |  |
| - Charges Resolved              | 2494 |  |  |  |  |
| = Ending Balance                | 5143 |  |  |  |  |
| Difference                      | -513 |  |  |  |  |
| Decreasing Backlog of Charges   |      |  |  |  |  |

Updated to: 23/04/2024 Page 1 de 1