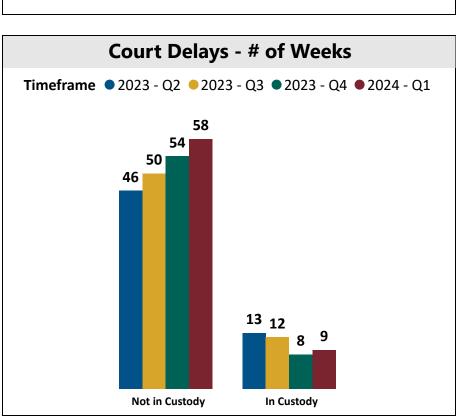

|                                    |                           |                          |                      |                                   |  |  |  |
|                                       |                                    |                           |                          |                      |                                   |  |  |  |
|                                       |                                    |                           |                          |                      |                                   |  |  |  |
|                                       | CC -<br>Administrative<br>Offences | CC - Property<br>Offences | CC - Violent<br>Offences | Motor Vehicle<br>Act | CC - Motor<br>Vehicle<br>Offences |  |  |  |













| Quarter's Case Load Performance |      |  |  |  |  |
|---------------------------------|------|--|--|--|--|
| Starting Balance                | 5656 |  |  |  |  |
| + Charges Laid                  | 1981 |  |  |  |  |
| - Charges Resolved              | 2494 |  |  |  |  |
| = Ending Balance                | 5143 |  |  |  |  |
| Difference                      | -513 |  |  |  |  |
| Decreasing Backlog of Charges   |      |  |  |  |  |

Updated to: 23/04/2024 Page 1 de 1