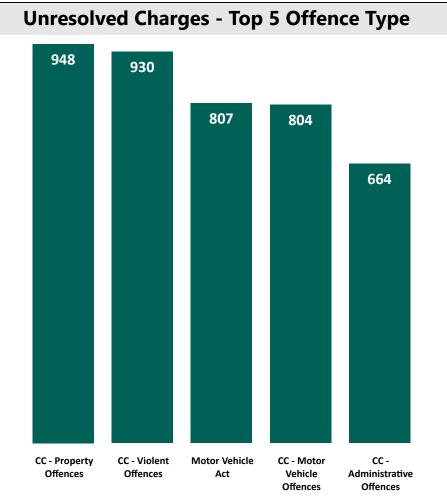

|                                    |                           |                          |                      |                                   |  |  |  |
|                                       |                                    |                           |                          |                      |                                   |  |  |  |
|                                       |                                    |                           |                          |                      |                                   |  |  |  |
|                                       | CC -<br>Administrative<br>Offences | CC - Property<br>Offences | CC - Violent<br>Offences | Motor Vehicle<br>Act | CC - Motor<br>Vehicle<br>Offences |  |  |  |













| Quarter's Case Load Performance |      |  |  |  |  |
|---------------------------------|------|--|--|--|--|
| Starting Balance                | 5656 |  |  |  |  |
| + Charges Laid                  | 1981 |  |  |  |  |
| - Charges Resolved              | 2494 |  |  |  |  |
| = Ending Balance                | 5143 |  |  |  |  |
| Difference                      | -513 |  |  |  |  |
| Decreasing Backlog of Charges   |      |  |  |  |  |

Updated to: 23/04/2024 Page 1 de 1