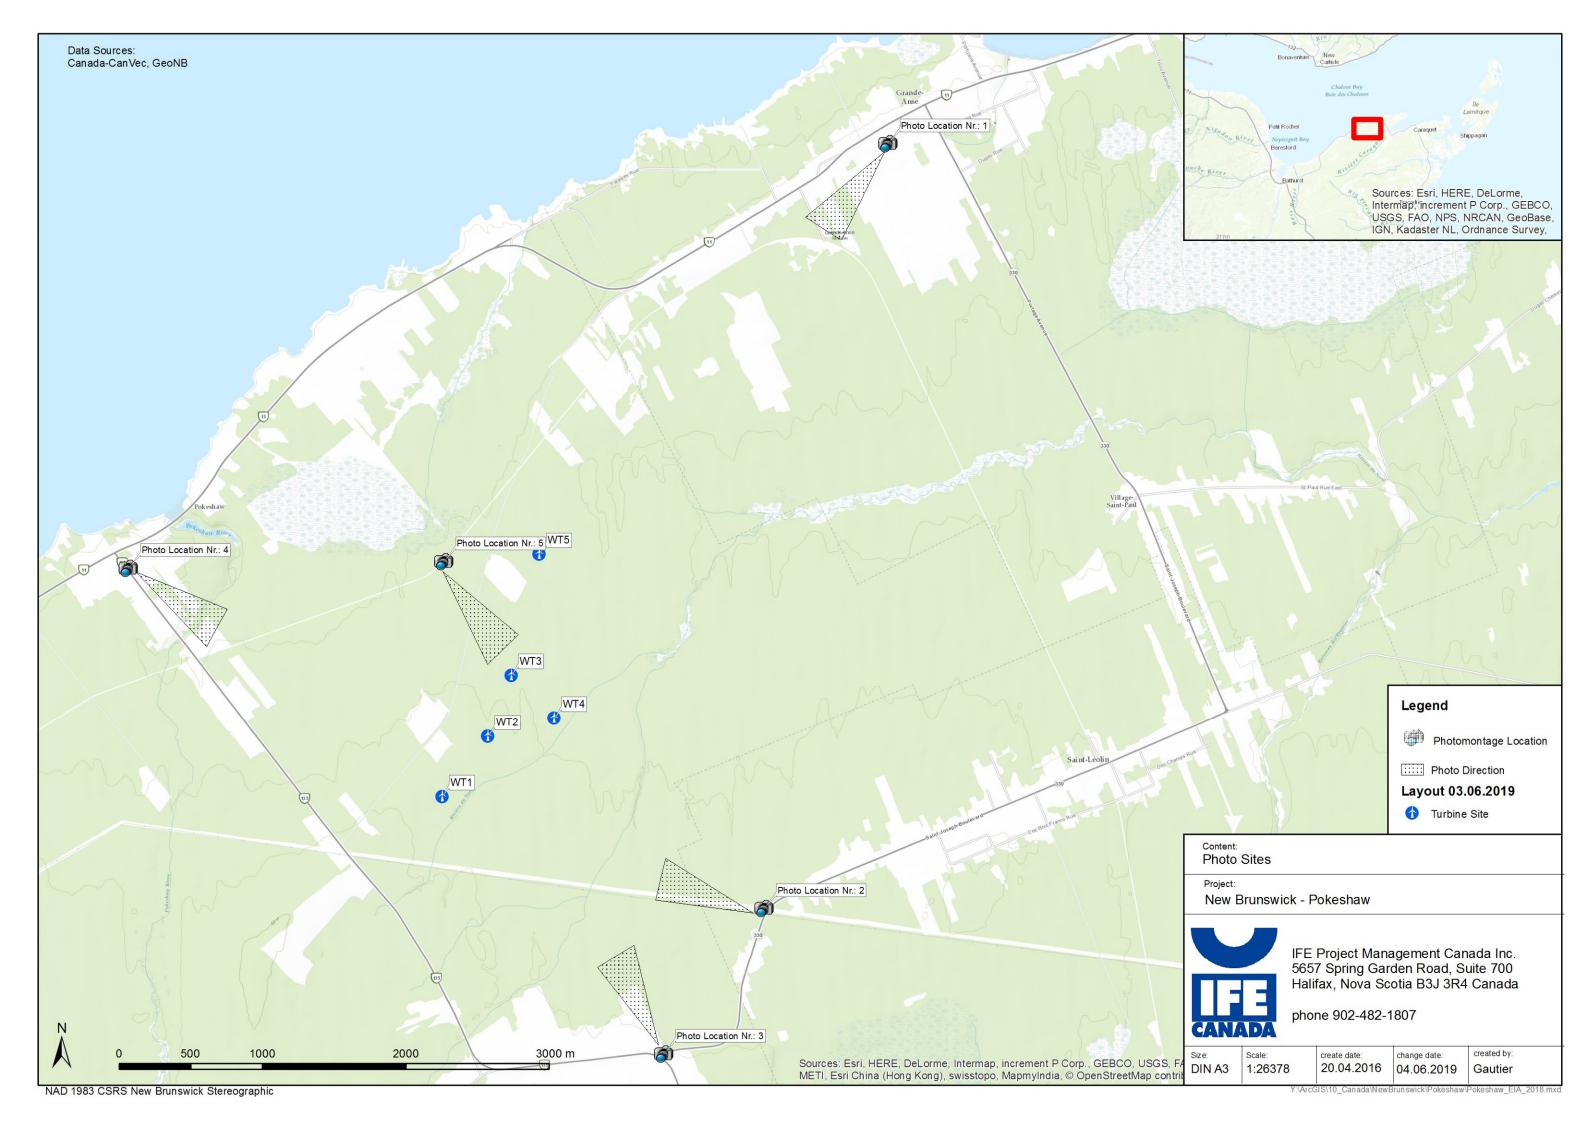

## APPENDIX F. VISUAL IMPACT ASSESSMENT

### **Photomontage Locations with original photographs**

The following shows the original photographs before editing or rendering of the wind turbines.

### **Original Photos and Photo Information**

1. Rue Acadie - Grand-Anse Rink:

Position:

N47.81125° W65.18523° Elevation: 14 m Azimuth: 245 degree Height of Camera: 6 feet Focal Length: 21 mm

Reference Point – Power Pole in Picture

 Position: N47.81094° W65.18568°

Position: N47.76295° W65.19789° Elevation: 27 m Azimuth: 310 degree Height of Camera: 6 feet Focal Length: 31 mm

Reference Point – Pole in Picture (far right)

- Position: N47.76308° W65.19838°

#### Pokeshaw Black Rock Wind Project Photomontage – Appendix F

3. Crossroad Highway 330/135:

Position:

N47.75366° W65.20779° Elevation: 36 m

Azimuth: 345 degree Height of Camera: 6 feet Focal Length: 18 mm

Reference Point – Pole in Picture (far right)

- Position: N47.75406° W65.20797°

### 4. Highway 135/11:

Position:

N47.78554° W65.25779°

Elevation: 13 m Azimuth: 120 degree Height of Camera: 6 feet Focal Length: 18 mm

Reference Point – Pole in Picture (mid right)

Position: N47.78507° W65.25704°

# 5. Trail north of Windfarm

Position:

N47.78517° W65.22768°

Elevation: 23 m Azimuth: 144 degree Height of Camera: 6 feet Focal Length: 28 mm

Reference Point – Met Mast

- Position: N47.78199° W65.22393°

### **Photomontage Results**

Photomontage 1: Rue Acadie – Centre Edmond E. Landry

Photomontage 2: Highway 330 - 69kV line (Turbine #1 is blocked by trees to the right of the power line).

# **Photomontage 3: Intersection of Highway 330/135:**

# Photomontage 4: Intersection of Highway 135/11

## Photomontage 5: Trail north of the planned Windfarm