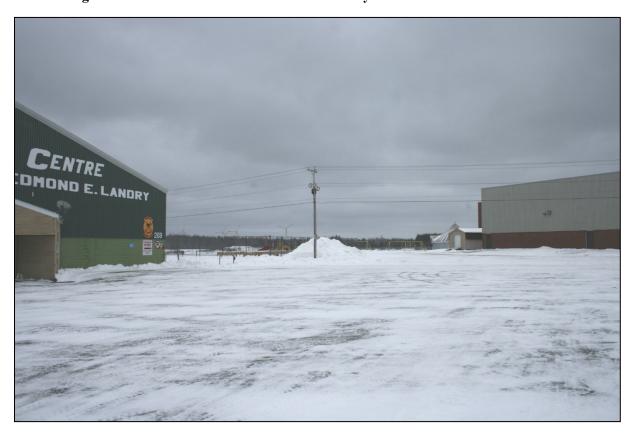

### **Original Photos and Photo Information**

1. Rue Acadie - Grand-Anse Rink:

Position:

N47.81125° W65.18523° Elevation: 14 m Azimuth: 245 degree Height of Camera: 6 feet Focal Length: 21 mm

Reference Point – Power Pole in Picture

 Position: N47.81094° W65.18568°

Position: N47.76295° W65.19789° Elevation: 27 m Azimuth: 310 degree Height of Camera: 6 feet Focal Length: 31 mm

Reference Point – Pole in Picture (far right)

- Position: N47.76308° W65.19838°

### **Photomontage Results**

Photomontage 1: Rue Acadie – Centre Edmond E. Landry

Photomontage 2: Highway 330 - 69kV line (Turbine #1 is blocked by trees to the right of the power line).