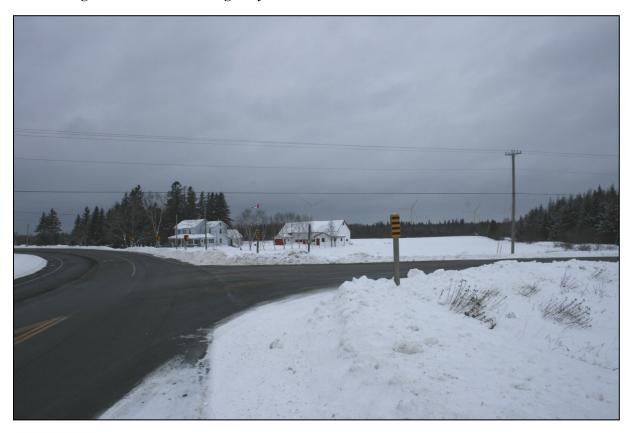

#### Pokeshaw Black Rock Wind Project Photomontage – Appendix F

3. Crossroad Highway 330/135:

Position:

N47.75366° W65.20779° Elevation: 36 m

Azimuth: 345 degree Height of Camera: 6 feet Focal Length: 18 mm

Reference Point – Pole in Picture (far right)

- Position: N47.75406° W65.20797°