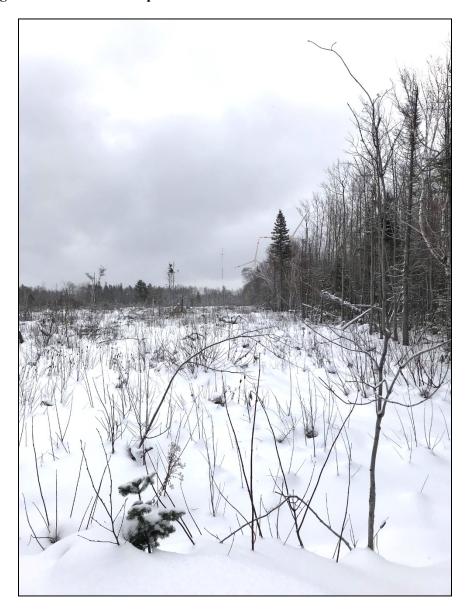

# 5. Trail north of Windfarm

Position:

N47.78517° W65.22768°

Elevation: 23 m Azimuth: 144 degree Height of Camera: 6 feet Focal Length: 28 mm

Reference Point – Met Mast

- Position: N47.78199° W65.22393°