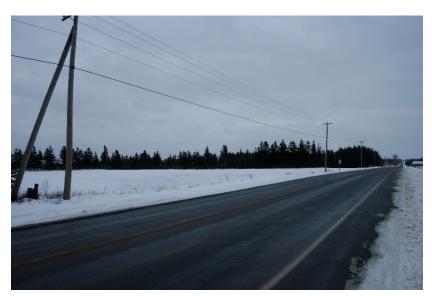

### 4. Highway 135/11:

Position:

N47.78554° W65.25779°

Elevation: 13 m Azimuth: 120 degree Height of Camera: 6 feet Focal Length: 18 mm

Reference Point – Pole in Picture (mid right)

Position: N47.78507° W65.25704°