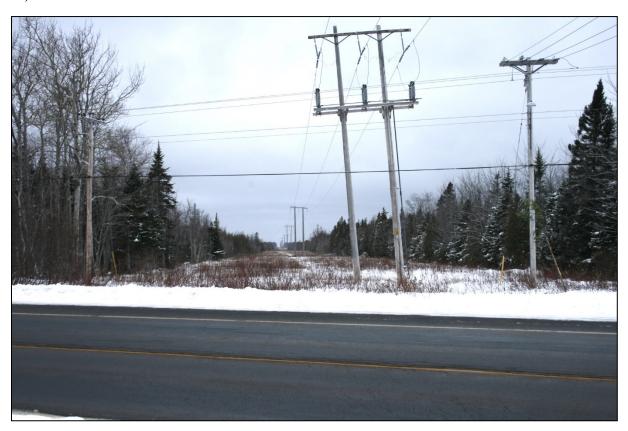

 Position: N47.81094° W65.18568°

Position: N47.76295° W65.19789° Elevation: 27 m Azimuth: 310 degree Height of Camera: 6 feet Focal Length: 31 mm

Reference Point – Pole in Picture (far right)

- Position: N47.76308° W65.19838°