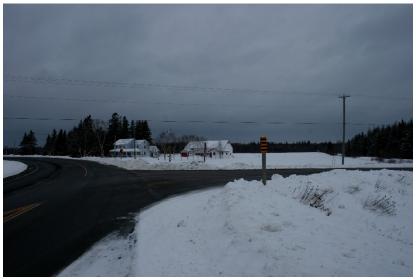

#### Pokeshaw Black Rock Wind Project Photomontage – Appendix F

3. Crossroad Highway 330/135:

Position:

N47.75366° W65.20779° Elevation: 36 m

Azimuth: 345 degree Height of Camera: 6 feet Focal Length: 18 mm

Reference Point – Pole in Picture (far right)

- Position: N47.75406° W65.20797°