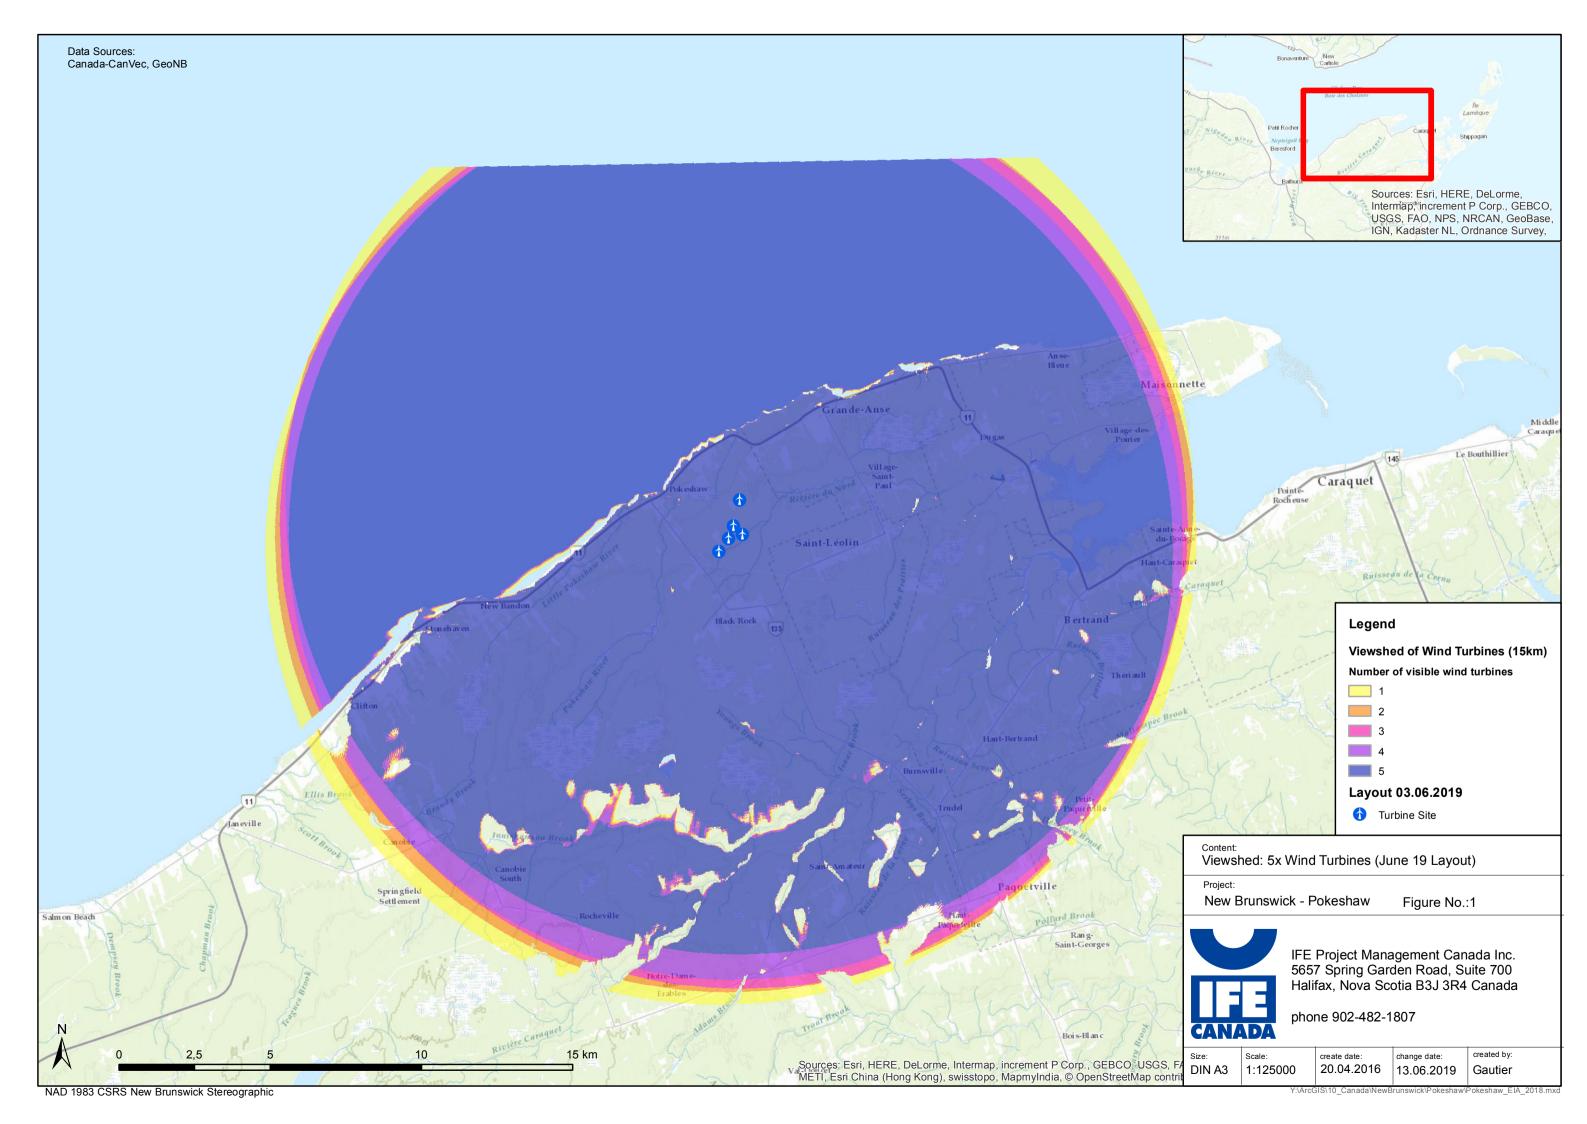

. Highway 135/11:

Position:

N47.78554° W65.25779°

Elevation: 13 m Azimuth: 120 degree Height of Camera: 6 feet Focal Length: 18 mm

Reference Point – Pole in Picture (mid right)

Position: N47.78507° W65.25704°



# 5. Trail north of Windfarm

Position:

N47.78517° W65.22768°

Elevation: 23 m Azimuth: 144 degree Height of Camera: 6 feet Focal Length: 28 mm

Reference Point – Met Mast

- Position: N47.78199° W65.22393°





### **Photomontage Results**

Photomontage 1: Rue Acadie – Centre Edmond E. Landry





Photomontage 2: Highway 330 - 69kV line (Turbine #1 is blocked by trees to the right of the power line).





# **Photomontage 3: Intersection of Highway 330/135:**





# Photomontage 4: Intersection of Highway 135/11





## Photomontage 5: Trail north of the planned Windfarm