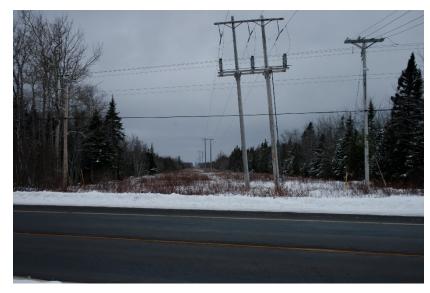

### **Photomontage Results**

Photomontage 1: Rue Acadie – Centre Edmond E. Landry

Photomontage 2: Highway 330 - 69kV line (Turbine #1 is blocked by trees to the right of the power line).