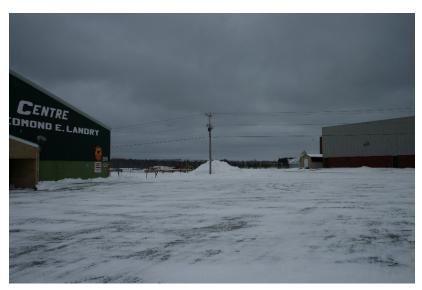

### **Photomontage Results**

Photomontage 1: Rue Acadie – Centre Edmond E. Landry

Photomontage 2: Highway 330 - 69kV line (Turbine #1 is blocked by trees to the right of the power line).