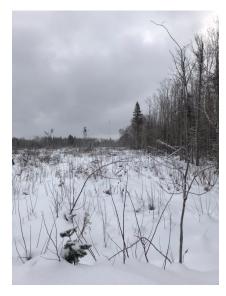

# 5. Trail north of Windfarm

Position:

N47.78517° W65.22768°

Elevation: 23 m Azimuth: 144 degree Height of Camera: 6 feet Focal Length: 28 mm

Reference Point – Met Mast

- Position: N47.78199° W65.22393°

## Photomontage 5: Trail north of the planned Windfarm