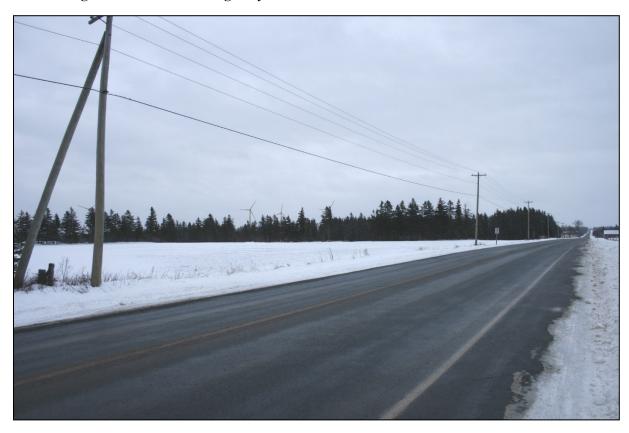

### 4. Highway 135/11:

Position:

N47.78554° W65.25779°

Elevation: 13 m Azimuth: 120 degree Height of Camera: 6 feet Focal Length: 18 mm

Reference Point – Pole in Picture (mid right)

Position: N47.78507° W65.25704°