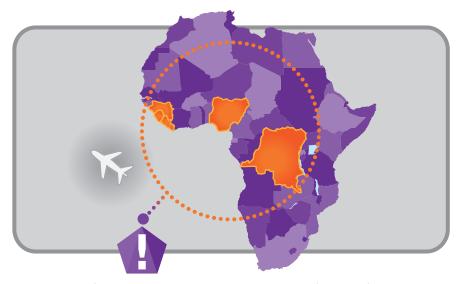

## Have YOU travelled from Africa recently?

## There are EBOLA outbreaks

in the African countries of:
Sierra Leone, Guinea, Liberia, Nigeria (Lagos)
and the Democratic Republic of Congo.

BODY FLUIDS of someone who is sick with or has died from Ehola an OBJECT
that has been
CONTAMINATED
with Ebola