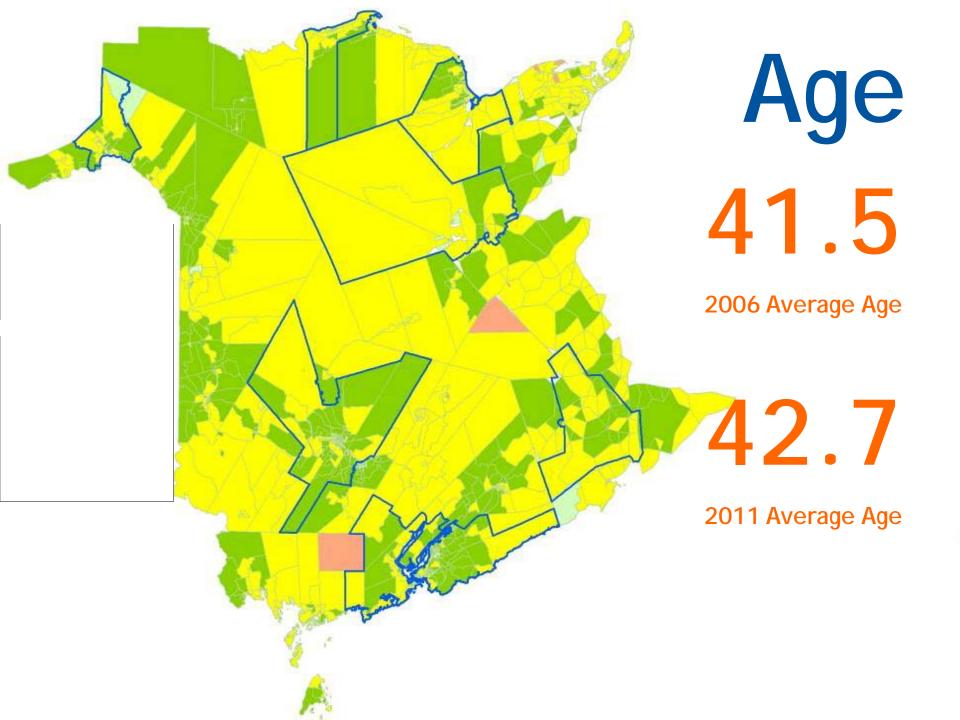

#### **Age Distribution**

## **The Final Picture**

- Age:
  - Average NB: 42.7 | Average Canada: 40.4 (2006)
  - 37% of population <16 or >60+ (2009)
- Density:
  - 97% of the provincial area is considered low density (2011)
  - 62% live within 10 KM of their place of employment (2006)
- Vehicles:
  - 1.38 per household (2009)
  - 90% travel to work as a driver or passenger (2006)