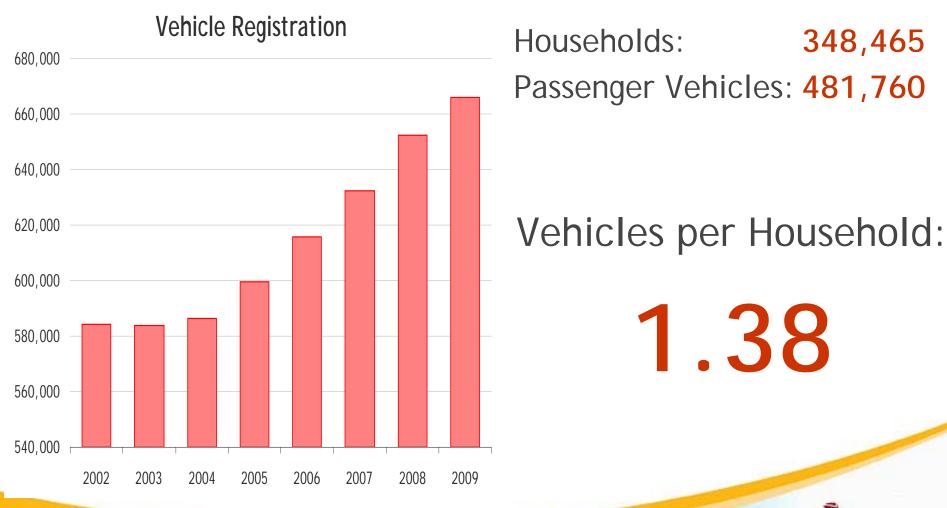

### Vehicle Ownership in NB

## **The Final Picture**

- Age:
  - Average NB: 42.7 | Average Canada: 40.4 (2006)
  - 37% of population <16 or >60+ (2009)
- Density:
  - 97% of the provincial area is considered low density (2011)
  - 62% live within 10 KM of their place of employment (2006)
- Vehicles:
  - 1.38 per household (2009)
  - 90% travel to work as a driver or passenger (2006)