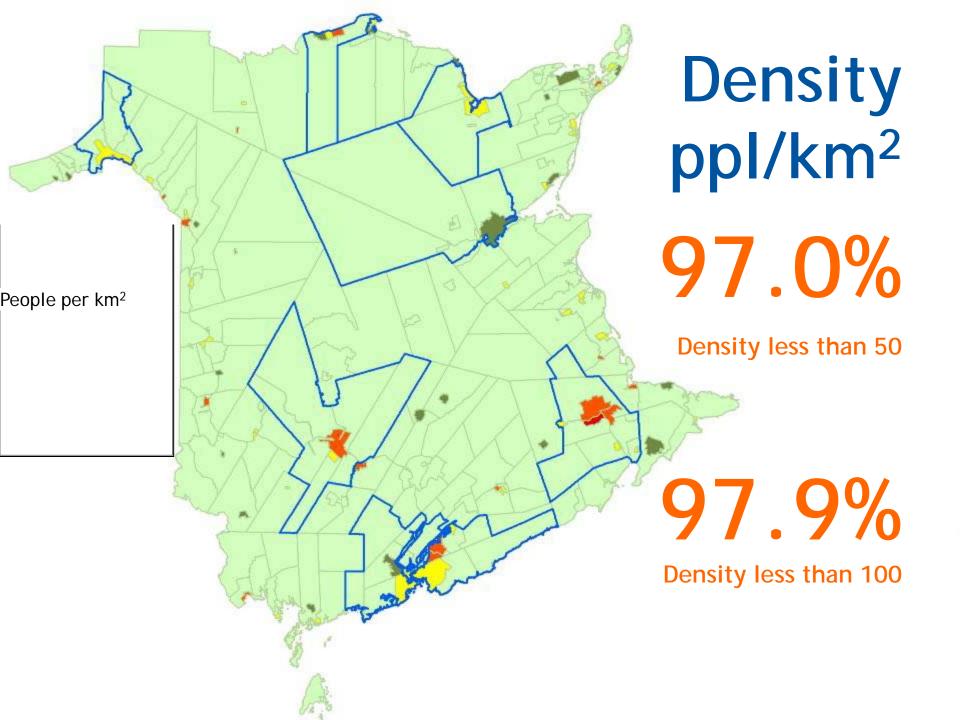

## **The Final Picture**

- Age:
  - Average NB: 42.7 | Average Canada: 40.4 (2006)
  - 37% of population <16 or >60+ (2009)
- Density:
  - 97% of the provincial area is considered low density (2011)
  - 62% live within 10 KM of their place of employment (2006)
- Vehicles:
  - 1.38 per household (2009)
  - 90% travel to work as a driver or passenger (2006)