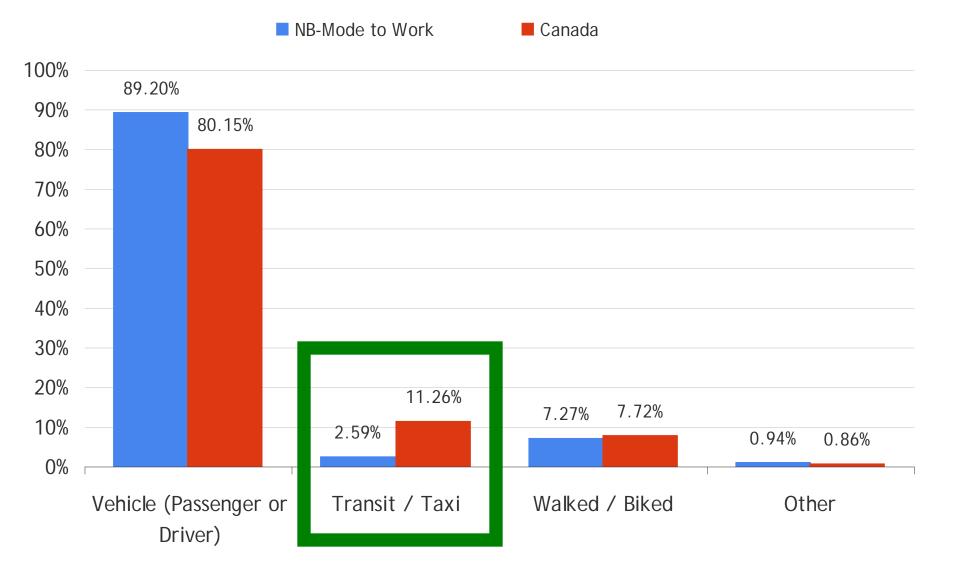

--------------------------------------------------------------------------------------------------------------------------------------------------------------------------------------------------------------------------------------------------------------------------------------------------|--------------------------------------------------------------------------------------------------------------------------------------------------------|--|
| 10 to 14 years     Image: Constraint of the second | 10 to 14 years     10 to 14 years       6 to 9 years     10 to 4 years       0 to 4 years     10 to 2000       50,000     30,000     10,000     30,000 |  |

Population Count 47.4%

**2011 Rural Population** 

Population Count



### Vehicle Ownership in NB





### How do people travel to work?



Home to Work Commuters:

## Where do people live and work?

62.2%

Live within 10 KM of their usual place of work

## **The Final Picture**

- Age:
  - Average NB: 42.7 | Average Canada: 40.4 (2006)
  - 37% of population <16 or >60+ (2009)
- Density:
  - 97% of the provincial area is considered low density (2011)
  - 62% live within 10 KM of their place of employment (2006)
- Vehicles:
  - 1.38 per household (2009)
  - 90% travel to work as a driver or passenger (2006)



### New Brunswick Motor Carrier Act



#### New Brunswick's Intercity Regulations

- New Brunswick currently has a *reverse-onus* entry regulation. An applicant may be granted a license to operate in New Brunswick unless successfully challenged by an existing service provider.
- Motor Carrier Act (Energy Utility Board):