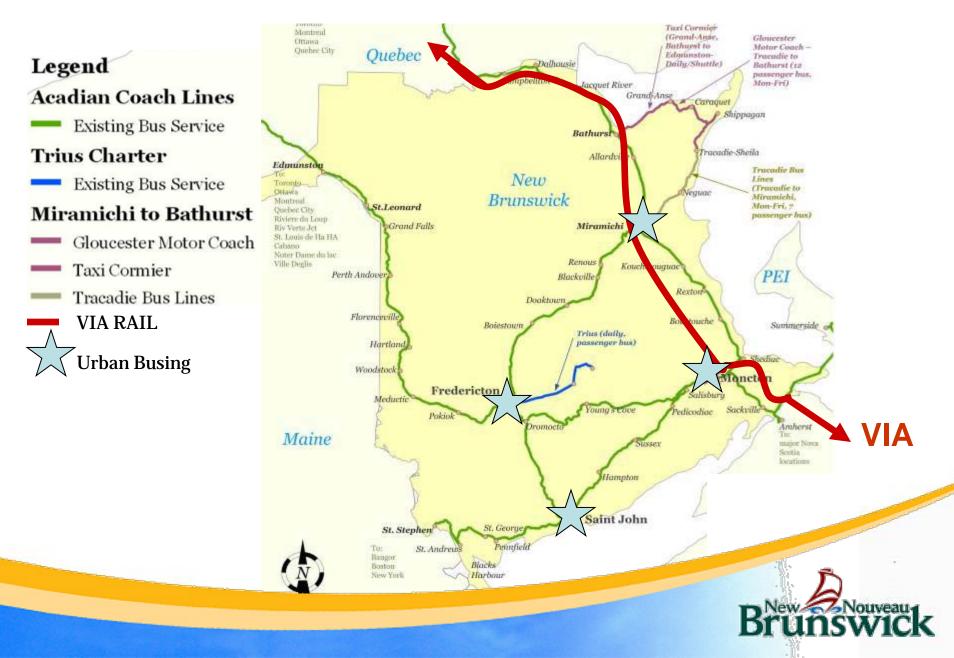

#### Overview of Public Transportation in New Brunswick

#### NBDTI – Policy Branch Ahmed Dassouki June 12, 2012



### **Overview**

- Public Transportation Services in NB
- NB's Demographics
- NB Motor Carrier Act
- Public Transportation Systems in Action



#### Public Transportation Services in New Brunswick



## Scheduled Transit Service in NB



## Public Transportation Services in NB

- 6.4+ Million urban bus passengers
- 180K+ intercity bus passengers
- 95K rail passengers
- 100k+ students used public school bus
- 1.1+ Million air passengers
- 3.9+ Million ferry passengers

- 40 charter bus operators
- 18 organizations offering accessible transportation
- 355 taxi and limousines
- Vehicle rentals
- Carpooling
- Vehicle Retrofit Program
- Non-motorized



#### Federal Public Transit Fund (2006 - 2011)

| Transit System                   | Туре           | Amount<br>(Million) |
|----------------------------------|----------------|---------------------|
| Saint John                       | Urban          | \$17.9              |
| Moncton                          | Urban          | \$11.9              |
| Fredericton