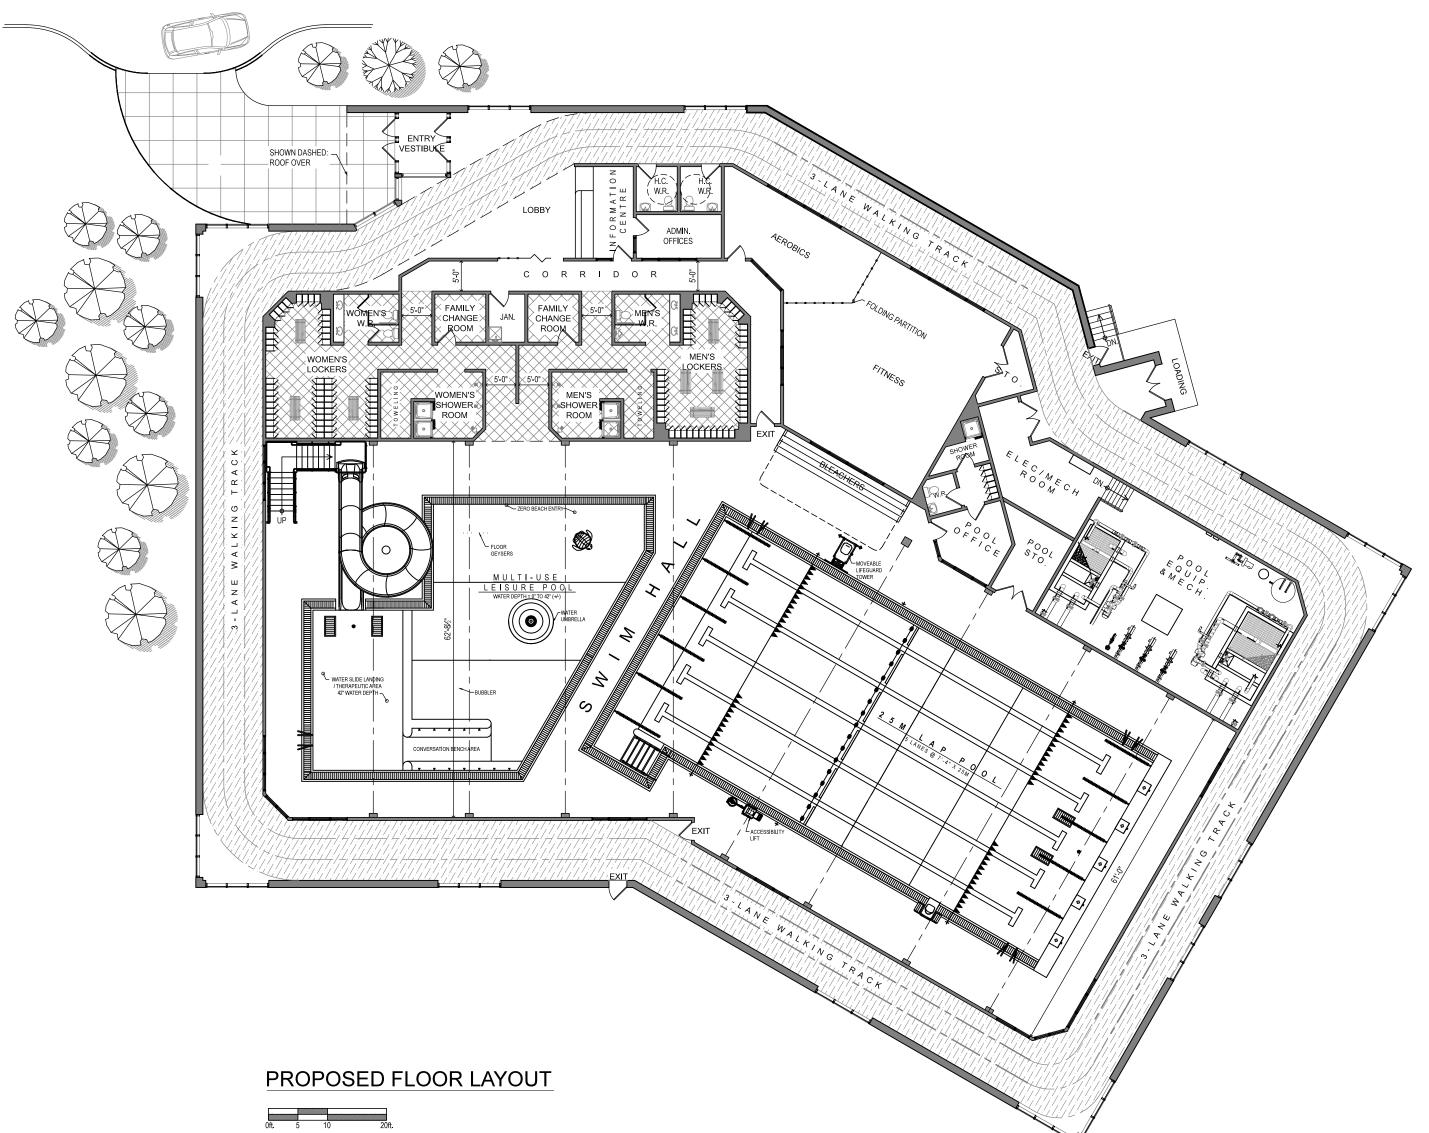

## Proposed Project Development – Drawings

- C-05 Proposed Project Site Plan Wetland Setbacks
- C-02 Proposed Project Site Plan Future Developments
- Proposed Floor Layout

|                                                                        | 01279041                 |          | 15046121 |                     |     |
|------------------------------------------------------------------------|--------------------------|----------|----------|---------------------|-----|
|                                                                        |                          |          |          | 150461              | 39  |
|                                                                        |                          |          |          |                     |     |
|                                                                        |                          |          |          |                     |     |
|                                                                        | 15063076                 | 15063084 |          |                     |     |
| SOURCE OF PHOTO SERVICE NEW<br>BRUNSWICK DATED MAY 2015                |                          |          |          |                     | 520 |
| 20                                                                     | METRES<br>40<br>1 : 1000 | 60 80    | 100      |                     |     |
| DRAWING TITLE<br>PROPOSED PROJECT SITE PLAN<br>WITH DELINEATED WETLAND |                          |          |          | drawing no.<br>C-05 |     |
| REV. DESCRIPTION                                                       |                          |          |          | sheet no.<br>5 OF 6 |     |

AQUATIC and WELLNESS CENTRE CONCEPT & FEASIBILITY, OCTOBER 11 2016