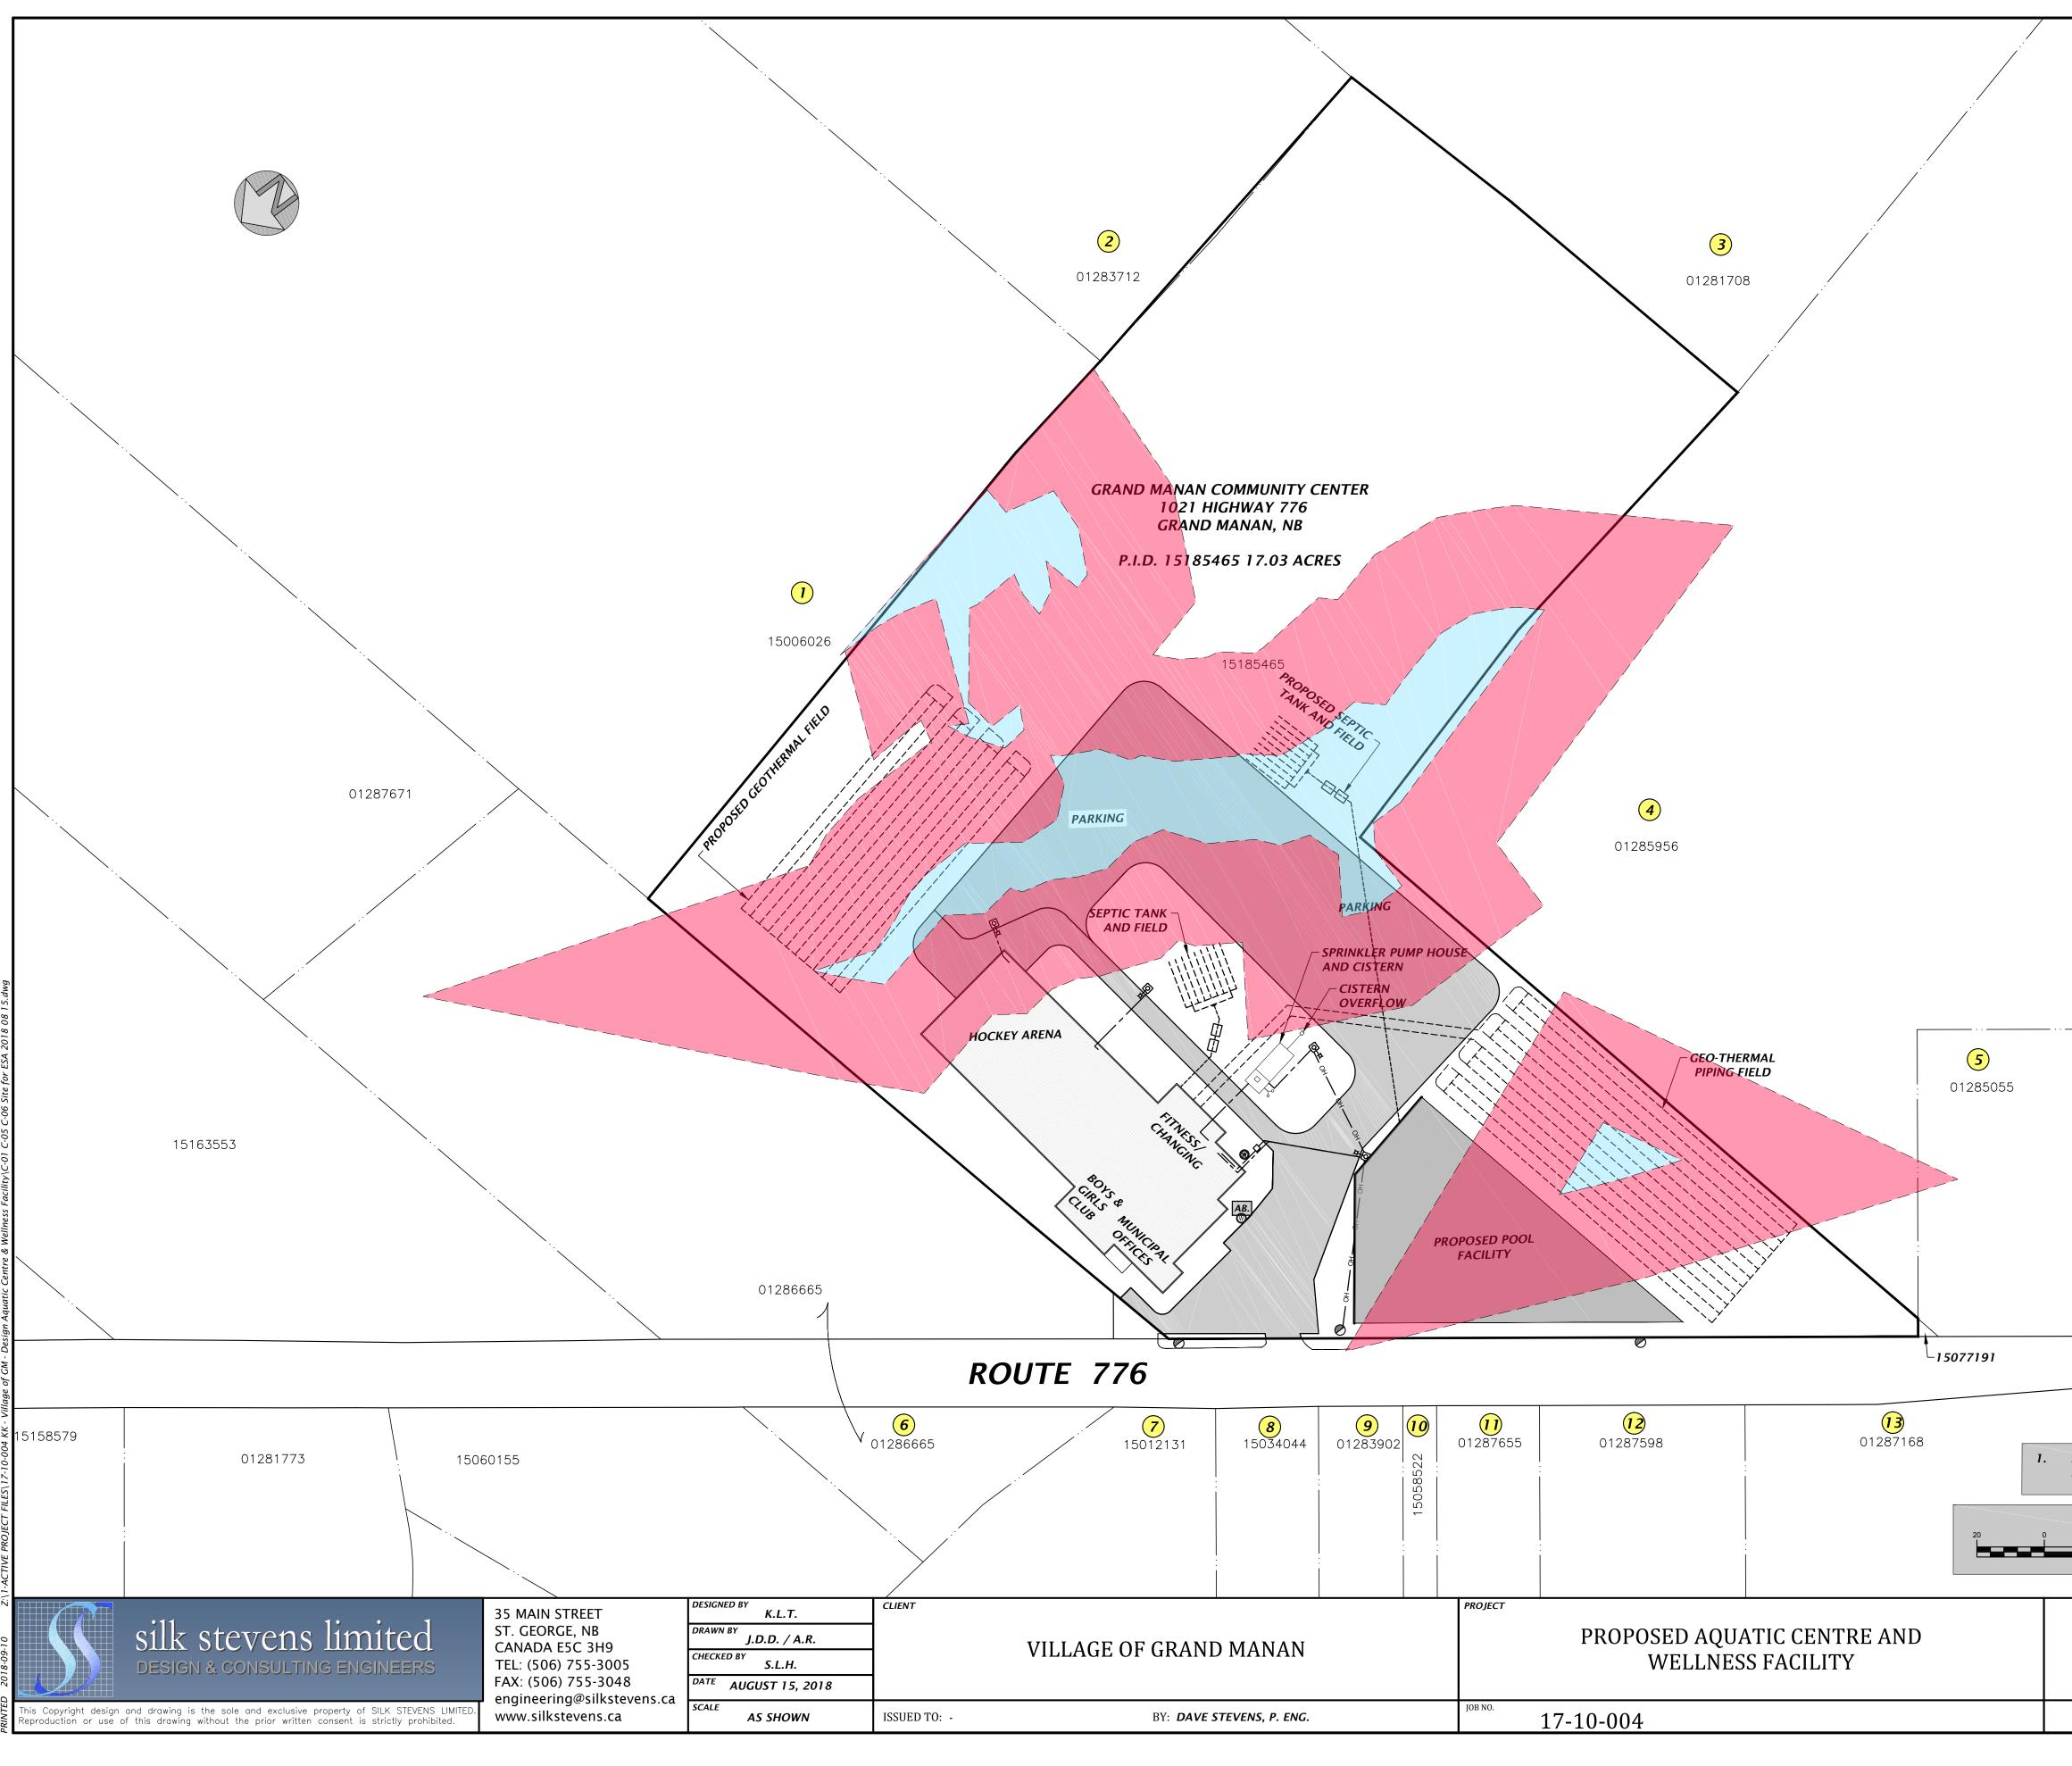

## Proposed Project Development – Drawings

- C-05 Proposed Project Site Plan Wetland Setbacks
- C-02 Proposed Project Site Plan Future Developments
- Proposed Floor Layout

|                                                                        | 01279041                 |          | 15046121 |                     |     |
|------------------------------------------------------------------------|--------------------------|----------|----------|---------------------|-----|
|                                                                        |                          |          |          | 150461              | 39  |
|                                                                        |                          |          |          |                     |     |
|                                                                        |                          |          |          |                     |     |
|                                                                        | 15063076                 | 15063084 |          |                     |     |
| SOURCE OF PHOTO SERVICE NEW<br>BRUNSWICK DATED MAY 2015                |                          |          |          |                     | 520 |
| 20                                                                     | METRES<br>40<br>1 : 1000 | 60 80    | 100      |                     |     |
| DRAWING TITLE<br>PROPOSED PROJECT SITE PLAN<br>WITH DELINEATED WETLAND |                          |          |          | drawing no.<br>C-05 |     |
| REV. DESCRIPTION                                                       |                          |          |          | sheet no.<br>5 OF 6 |     |

|                   | LEGEND                                    |
|-------------------|-------------------------------------------|
|                   | COMMUNITY CENTER LINES                    |
|                   | ADJACENT PROPERTY LINES                   |
|                   | UNDERGROUND SEPTIC                        |
|                   | GEO-THERMAL PIPING SUPPLY & RETURN        |
| <u> </u>          | BURIED ELECTRICAL CABLE                   |
| — он —            | OVERHEAD POWER LINE                       |
| <mark>0</mark> →¤ | LAMP POST                                 |
| Ð                 | POWER POLE                                |
| 8                 | DOMESTIC WATER WELL                       |
| Ŵ                 | DOMESTIC WATER WELL (ABANDONED)           |
|                   | 30m SETBACK (POPMA, JUNE 16, 2018)        |
|                   | DELINEATED WETLAND (POPMA, JUNE 16, 2018) |
|                   | 30m SETBACK (POPMA, JUNE 16, 2018)        |
|                   | DELINEATED WETLAND (POPMA, JUNE 16, 2018) |