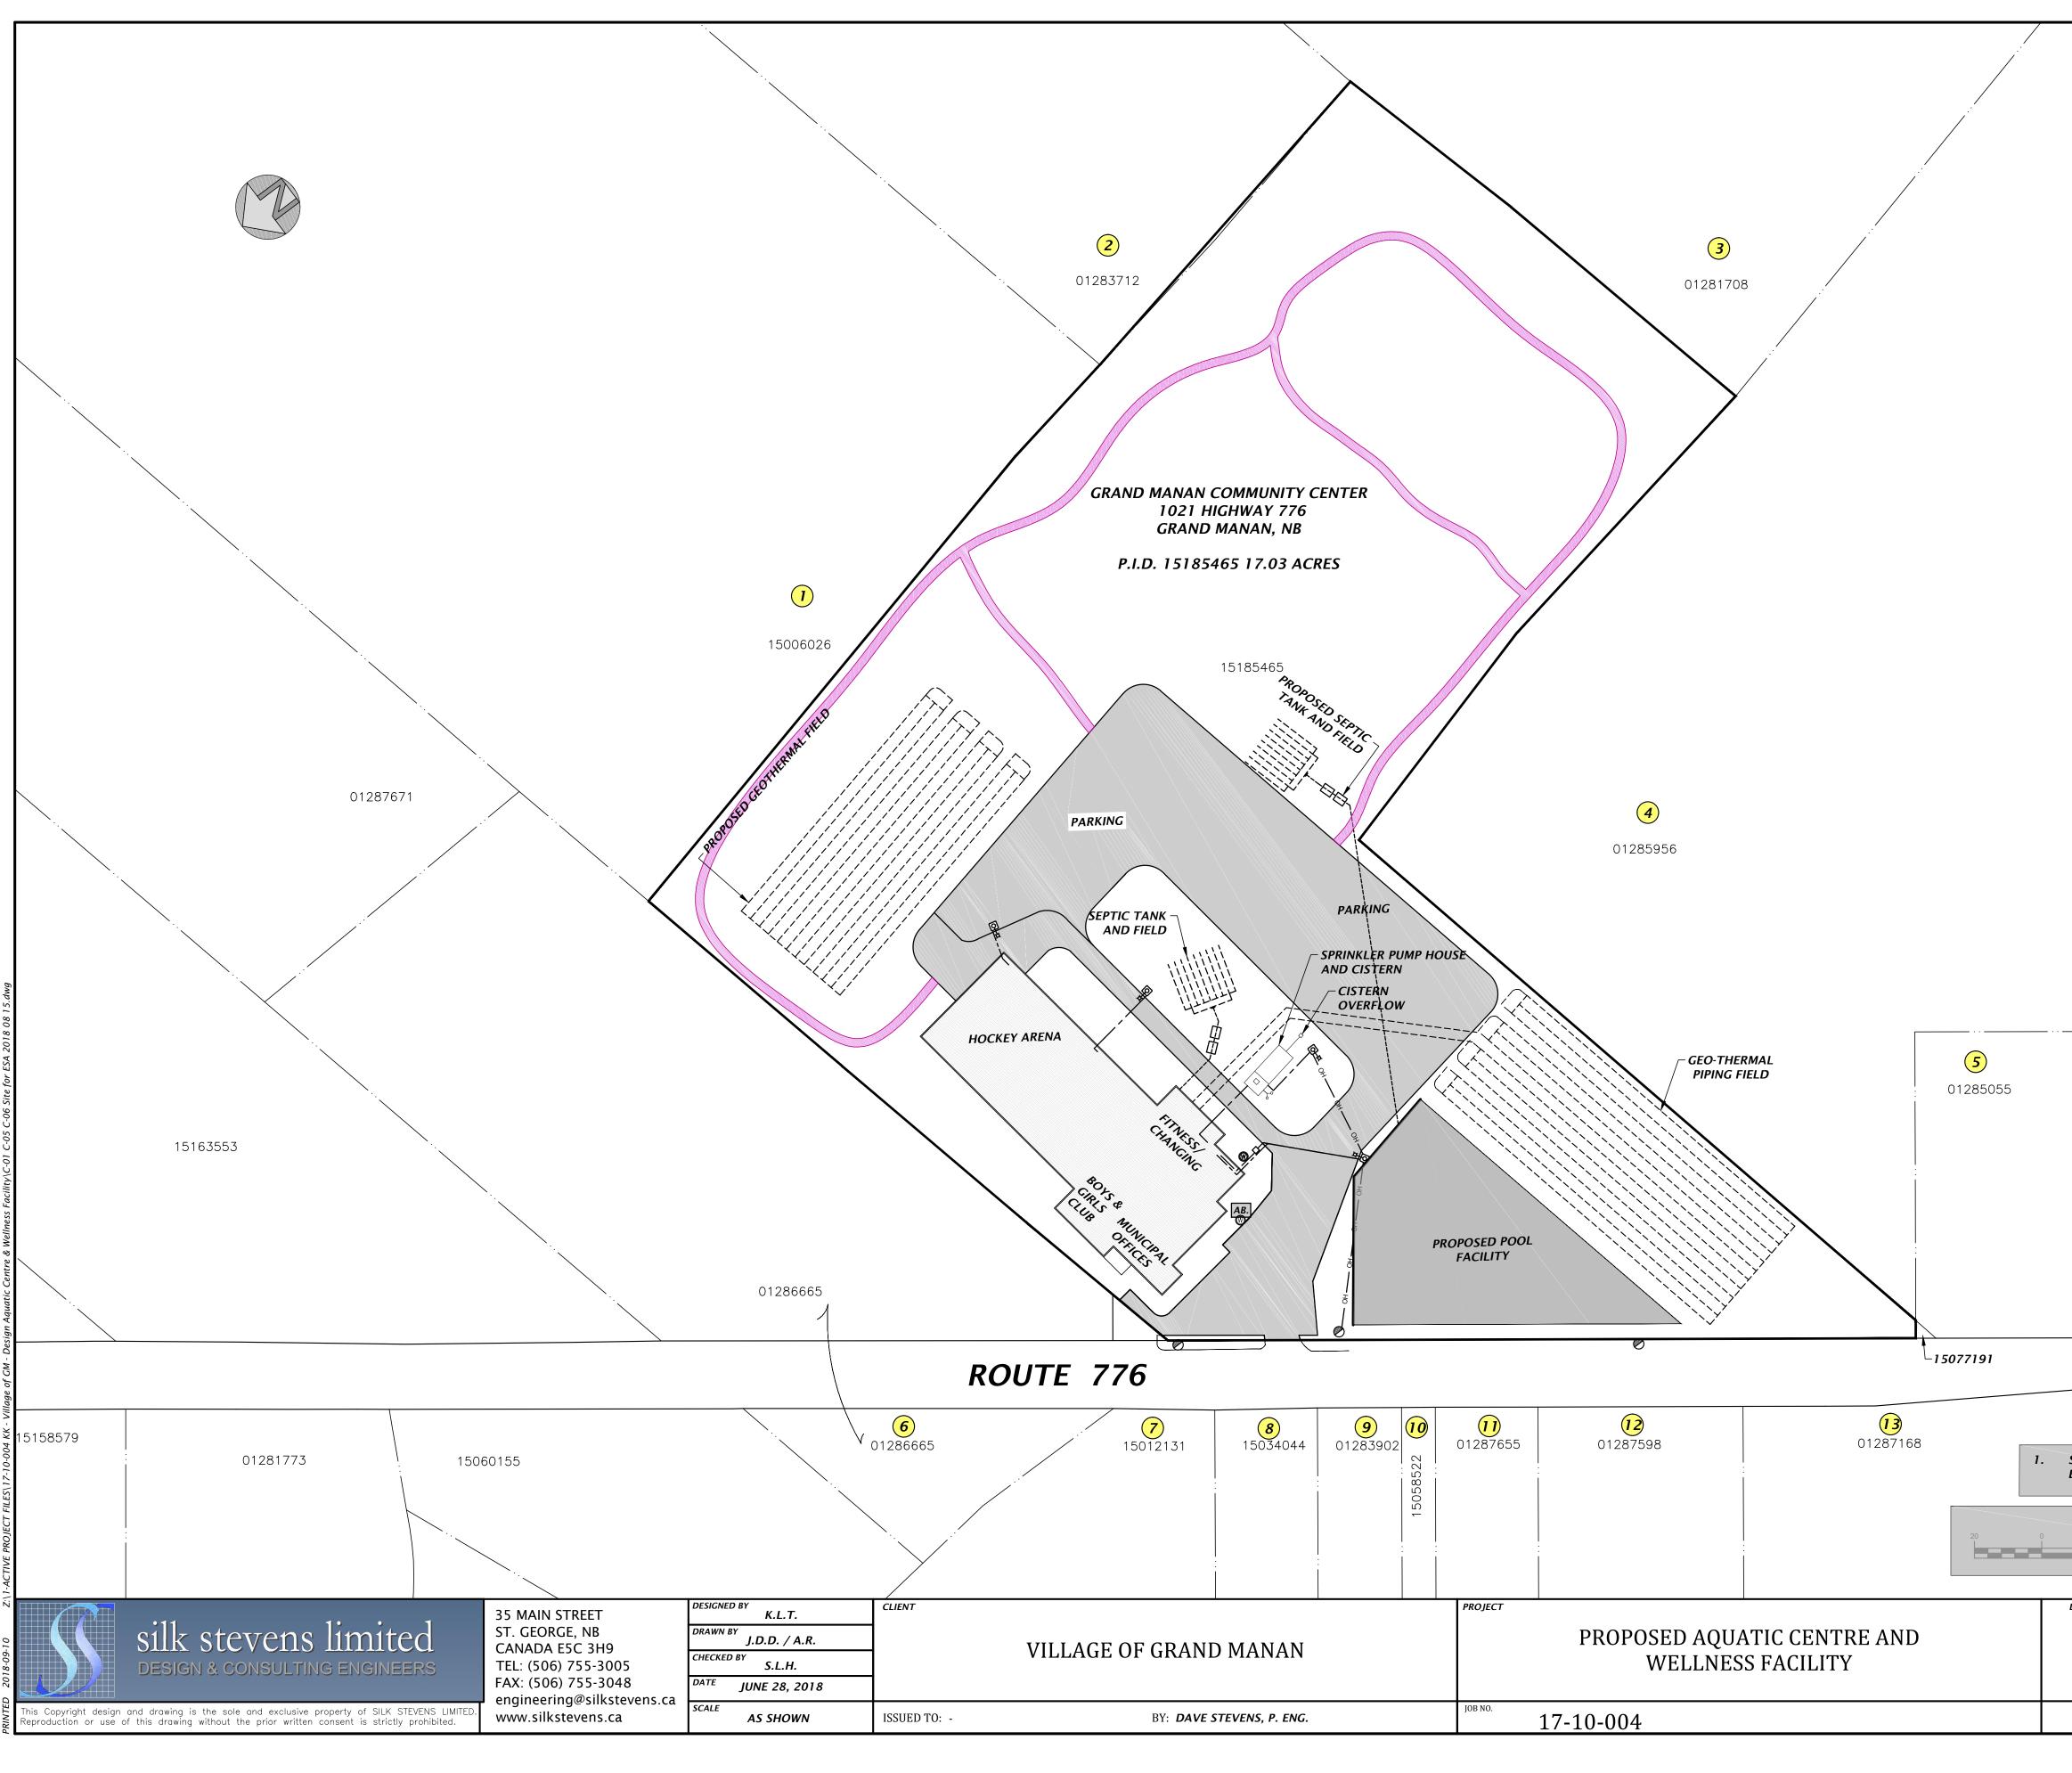

| 01279041 15046121                                     |          |  |  |
|-------------------------------------------------------|----------|--|--|
| 15046139                                              |          |  |  |
|                                                       |          |  |  |
|                                                       |          |  |  |
|                                                       |          |  |  |
| 15063076 15063004                                     |          |  |  |
| 15063076 15063084 01279520                            | 01279520 |  |  |
| OURCE OF PHOTO SERVICE NEW<br>RUNSWICK DATED MAY 2015 |          |  |  |
| METRES<br>20 40 60 80 100                             | /        |  |  |
| DRAWING TITLE DRAWING                                 |          |  |  |
| PROPOSED PROJECT SITE PLAN                            | -06      |  |  |
| FUTURE DEVLEOPMENTS                                   | OF 6     |  |  |
| REV. DESCRIPTION                                      | 51 0     |  |  |

|        | LEGEND                                |
|--------|---------------------------------------|
|        | COMMUNITY CENTER LINES                |
|        | ADJACENT PROPERTY LINES               |
|        | UNDERGROUND SEPTIC                    |
|        | GEO-THERMAL PIPING SUPPLY & RETURN    |
|        | BURIED ELECTRICAL CABLE               |
| — он — | OVERHEAD POWER LINE                   |
| 0 ¤    | LAMP POST                             |
| 0      | POWER POLE                            |
| 8      | DOMESTIC WATER WELL                   |
| Ŵ      | DOMESTIC WATER WELL (ABANDONED)       |
|        | 30m SETBACK PER GEO NB 1:2500 MAPPING |
|        | WETLAND PER GEO NB 1:2500 MAPPING     |
|        | 30m SETBACK PER GEO NB 1:2500 MAPPING |
|        | WETLAND PER GEO NB 1:2500 MAPPING     |
|        |                                       |