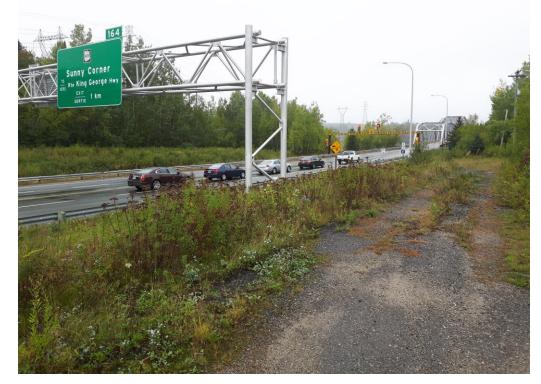

Photo 3: View of the existing bridge (right) and the rail bridge (left) (September 27, 2017).

Photo 4: View of Route 8, south of the existing bridge, facing northwest (September 27, 2017).

Photo 5: View of Route 8, north of the existing bridge, facing south (September 27, 2017).