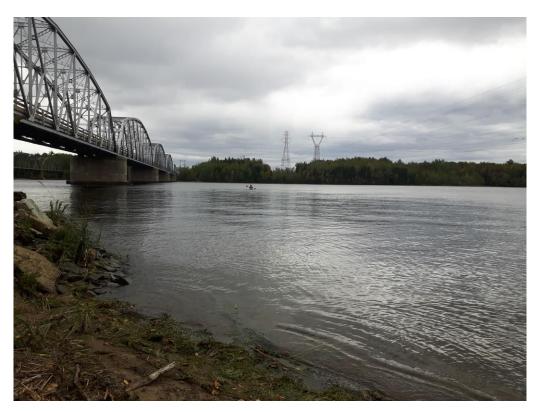

## APPENDIX A

Site Photos

Report to: New Brunswick Department of Project: 6921.44-R01 (June 25, 2018)

Photo 1: View of the Project Area within the Northwest Miramichi River (September 29, 2017).

Photo 2: View of the existing bridge, facing south (September 27, 2017).