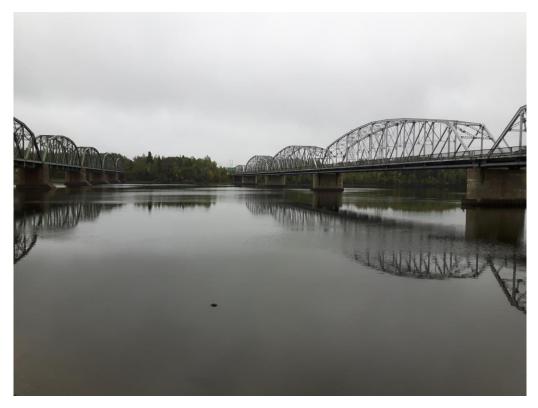

Photo 3: View of the existing bridge (right) and the rail bridge (left) (September 27, 2017).

Photo 4: View of Route 8, south of the existing bridge, facing northwest (September 27, 2017).

Photo 5: View of Route 8, north of the existing bridge, facing south (September 27, 2017).