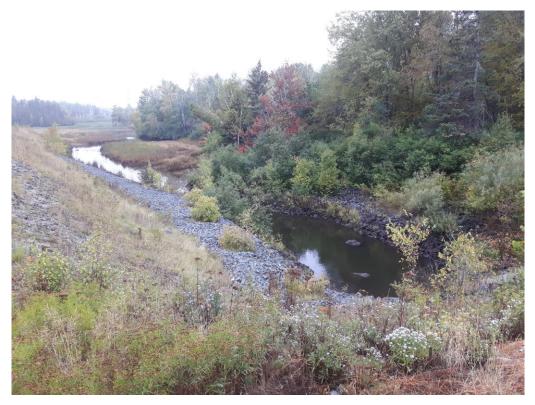

Photo 6: View of PID 40495780 and PID 40445330, facing south (September 27, 2017).

Photo 7: View of PID 40495780, facing north (September 27, 2017).

Photo 8: View of Oxford Brook on PID 40437139, facing south (September 27, 2017).