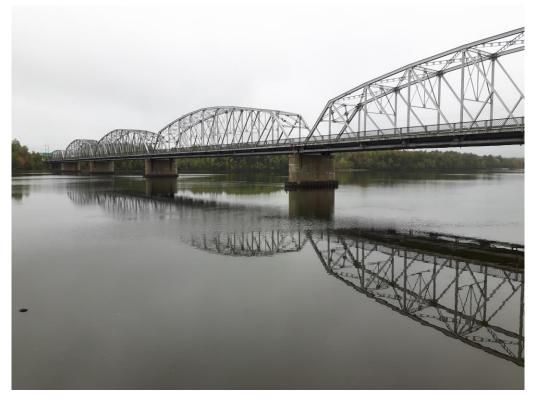

## APPENDIX A

Site Photos

Report to: New Brunswick Department of Project: 6921.44-R01 (June 25, 2018)

Photo 1: View of the Project Area within the Northwest Miramichi River (September 29, 2017).

Photo 2: View of the existing bridge, facing south (September 27, 2017).